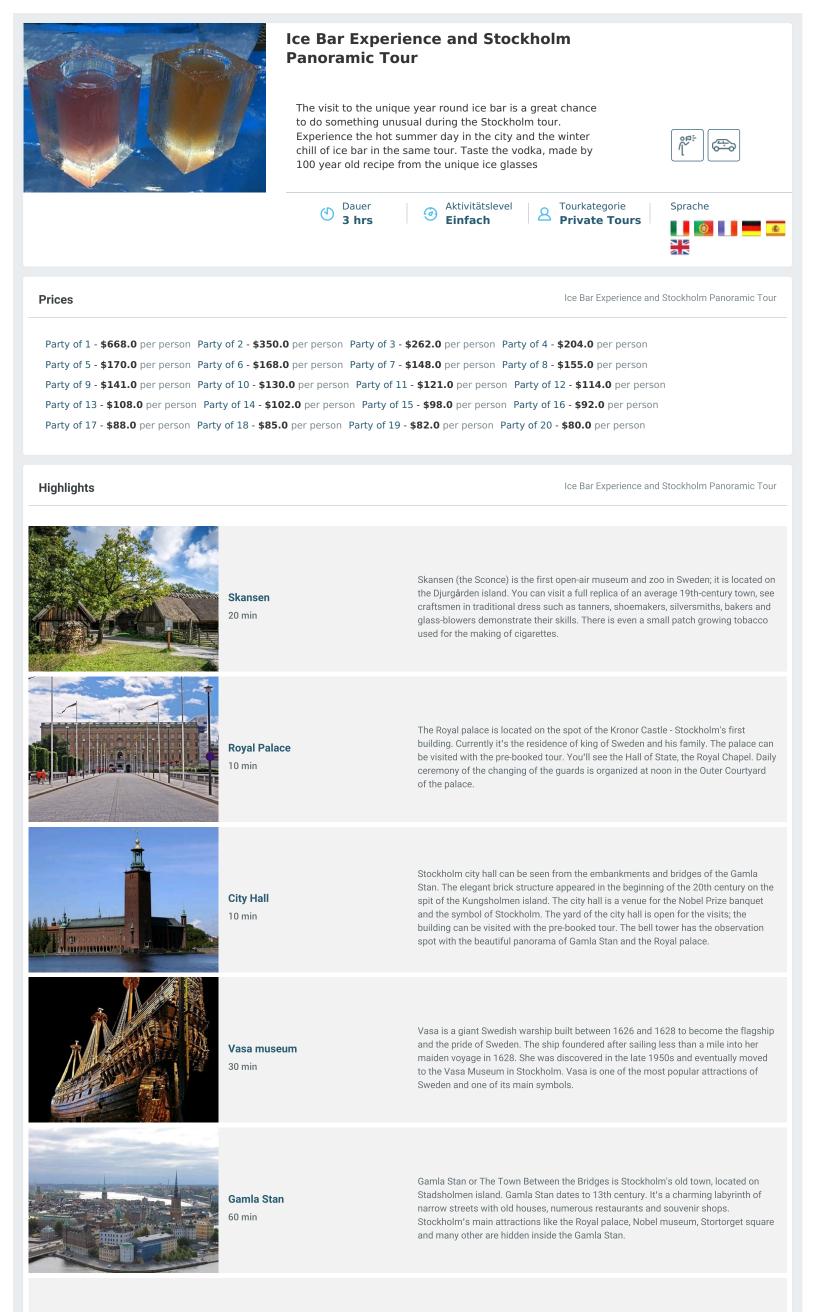

Info

Ice Bar Experience and Stockholm Panoramic Tour

Ice Bar Experience and Stockholm Panoramic Tour

| IN DER TOUR ENTHALTEN                                                                                                                     | (>>>>>>>>>>>>>>>>>>>>>>>>>>>>>>>>>>>>>                                                            |                                                                                                                                                |
|-------------------------------------------------------------------------------------------------------------------------------------------|---------------------------------------------------------------------------------------------------|------------------------------------------------------------------------------------------------------------------------------------------------|
| <ul> <li>Private professional tour guide (3 hrs)</li> <li>Private tour-class vehicle (3 hrs)</li> <li>Stockholm panoramic tour</li> </ul> | <ul> <li>Meals / snacks</li> <li>Drinks / coffee break</li> <li>Admissions / donations</li> </ul> | IMPORTANT: <b>NO refunds for late</b><br><b>passengers</b> or for those who don't read their<br><u>Stockholm Meeting Instructions</u> and have |
| <ul> <li>Stockholm Old Town (Gamla Stan Island)<br/>walking tour</li> </ul>                                                               | Admissions / donations     Tips / Gratuity                                                        | been waiting at the wrong location.<br>Please note, a surcharge of 30% applies to all                                                          |