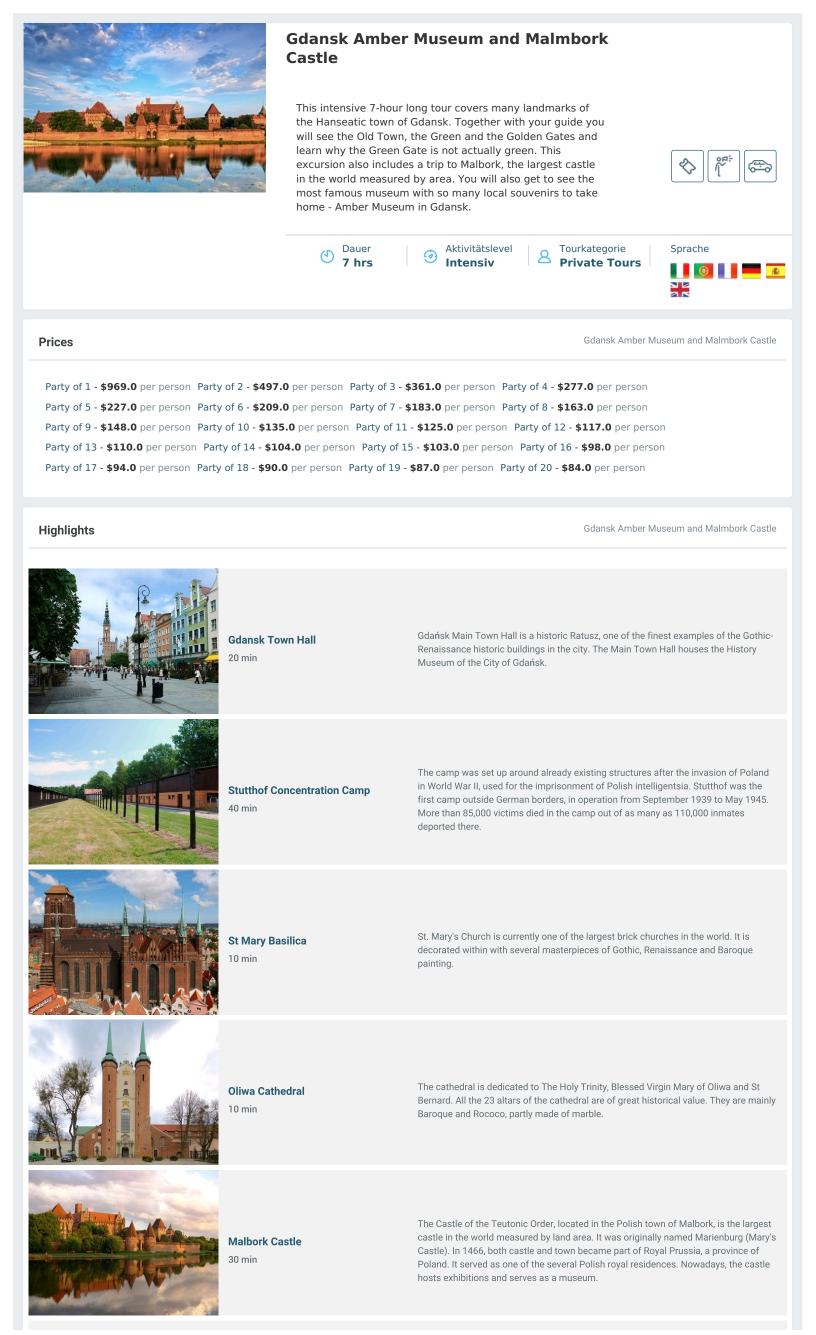

**Old Town** 30 min Old Town in Gdańsk is located north of the modern city center. There are lots of exciting structures there, including: Gdańsk Granaries, Gdańsk Mills, Gdańsk Town Hall, Monument of King Sobieski, Polish Post, Preachers' House.