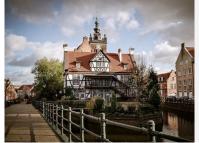

**Old Town** 30 min Old Town in Gdańsk is located north of the modern city center. There are lots of exciting structures there, including: Gdańsk Granaries, Gdańsk Mills, Gdańsk Town Hall, Monument of King Sobieski, Polish Post, Preachers' House.