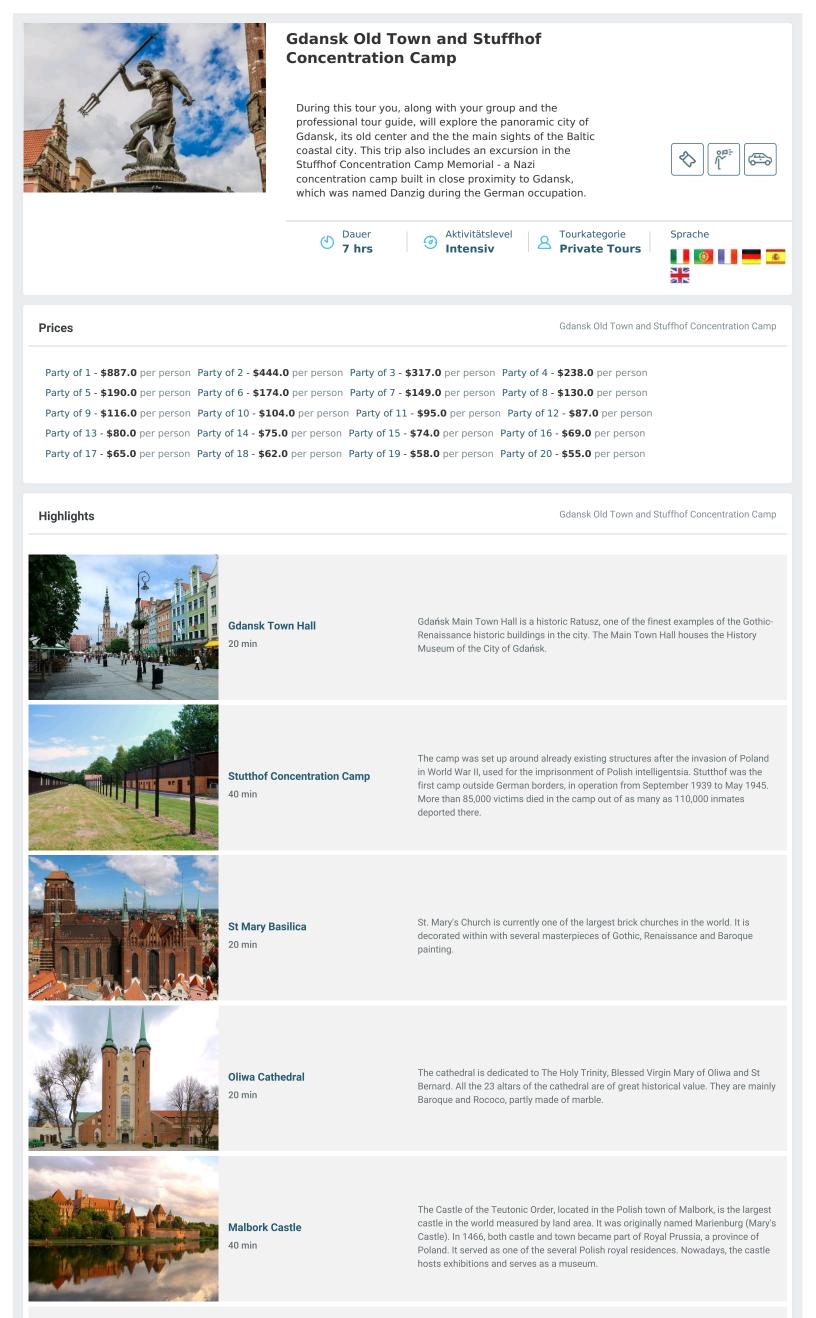

**Old Town** 30 min Old Town in Gdańsk is located north of the modern city center. There are lots of exciting structures there, including: Gdańsk Granaries, Gdańsk Mills, Gdańsk Town Hall, Monument of King Sobieski, Polish Post, Preachers' House.