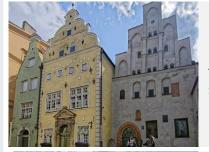

House of the Blackheads

15 min

House of the Blackheads is an impressive colorful Hanseatic structure on the Town Hall square. It belonged to the society of merchants and ship owners, formed in the 15th century in the Baltics. The current exterior of the building dates back to the middle of the 17th century.