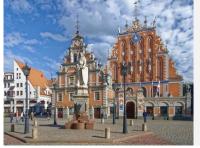

House of the Blackheads

15 min

House of the Blackheads is an impressive colorful Hanseatic structure on the Town Hall square. It belonged to the society of merchants and ship owners, formed in the 15th century in the Baltics. The current exterior of the building dates back to the middle of the 17th century.