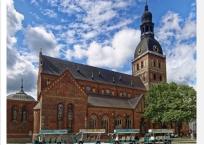

**Riga Cathedral** 

30 min

The cathedral is one of the most notable landmarks in Latvia, it can be seen on paintings, photographs and television travelogues. Like all of the ancient churches of the city, it is known for its weathercock on the top. The cathedral has the 2nd largest organ in Latvia, which is used for regular organ concerts.