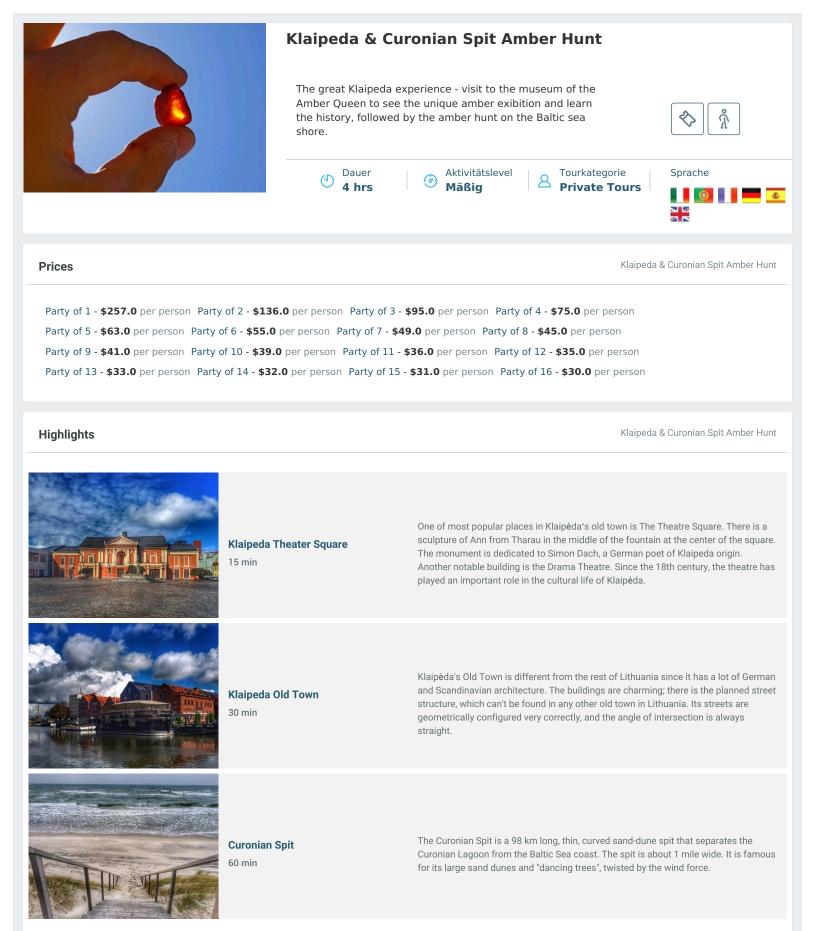

## **Detailed Program**

Klaipeda & Curonian Spit Amber Hunt

|          | 08:45 - 09:00 | Meet your guide outside the main port gate.                                                                                                             |                                                                                                                                                       |
|----------|---------------|---------------------------------------------------------------------------------------------------------------------------------------------------------|-------------------------------------------------------------------------------------------------------------------------------------------------------|
|          | 09:00 - 10:00 | Walking tour through the old town of Klaipeda<br>with its unique planning. Photo stop at the                                                            | Attention! The specified tour start<br>time is the earliest available or an<br>example! Usually, all tours start 30<br>minutes after your ship docks. |
|          |               | Theater Square.                                                                                                                                         | Your tour start time will be adjusted accordingly after you                                                                                           |
|          | 10:00 - 10:30 | Tour of the Amber queen museum and shop.                                                                                                                | book. If you have questions, please<br>talk to our Shore Excursion<br>Specialist to find out the exact tour                                           |
| <u> </u> | 10:30 - 11:15 | Walk to the ferry and travel to the Curonian                                                                                                            | start time for your ship.                                                                                                                             |
| DAY PLAN |               | Spit. Please note that on rare occasions the<br>ferry may not operate due to bad weather<br>conditions. We'll do the extended Klaipeda<br>walk instead. |                                                                                                                                                       |
|          | 11:15 - 12:20 | Hike down the Baltic sea shore looking for amber.                                                                                                       |                                                                                                                                                       |
|          | 12:20 - 13:00 | Return by ferry to Klaipeda. Finish the tour.                                                                                                           |                                                                                                                                                       |