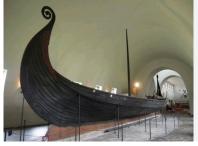

Viking Ship Museum 30 min The Viking Ship Museum houses archaeological finds from different areas of Scandinavia. The main attractions are the Oseberg ship, Gokstad ship and Tune ship. Additionally, the Viking Age display includes sledges, beds, a horse cart, wood carving, tent components, buckets and other grave goods.