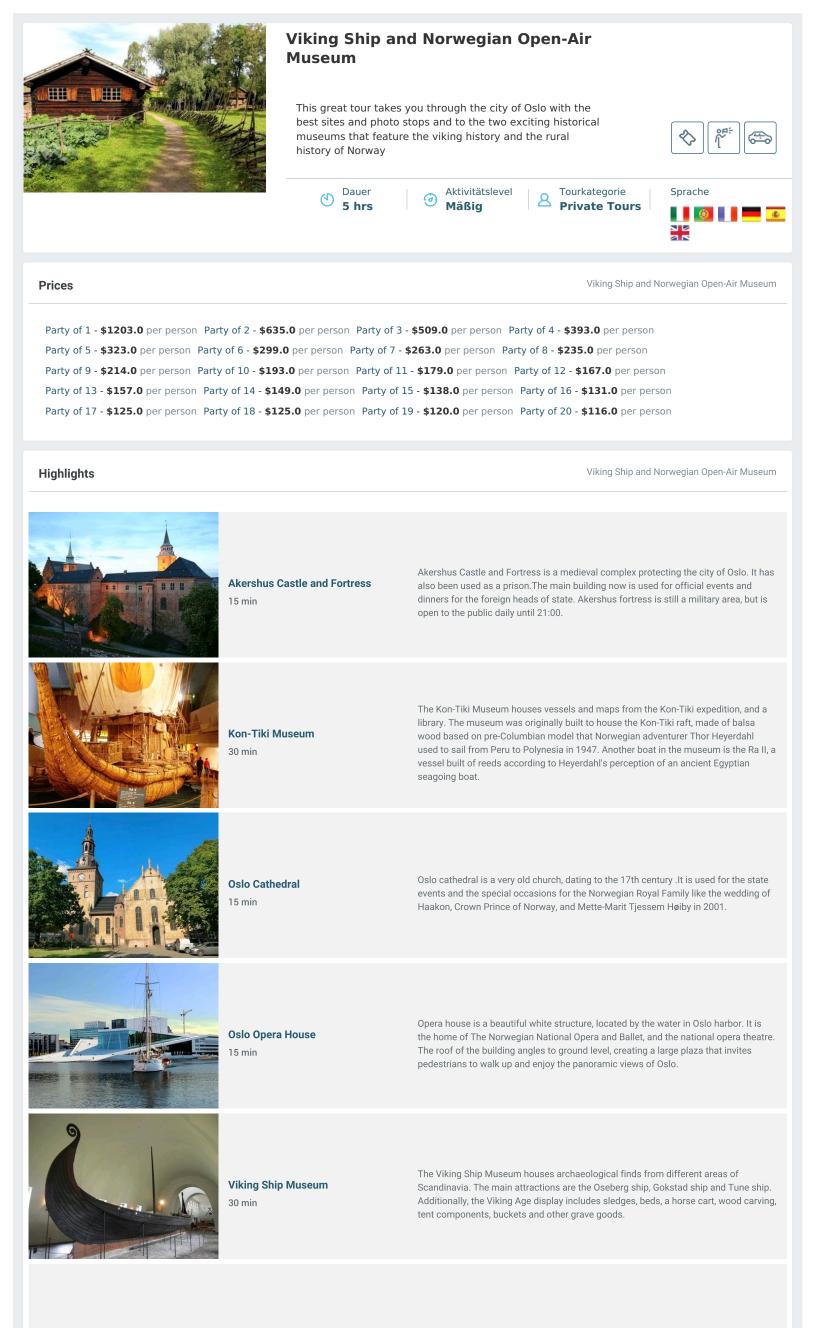

## **Detailed Program**

Viking Ship and Norwegian Open-Air Museum

|          | 08:45 - 09:00 | Meet your guide and driver by the ship.                                                 | Attention! The specified tour start<br>time is the earliest available or an<br>example! Usually, all tours start 30<br>minutes after your ship docks.f Open-Air Museum.Your tour start time will be<br>adjusted accordingly after you<br>book. If you have questions, please<br>talk to our Shore Excursion<br>Specialist to find out the exact tour<br>start time for your ship. |
|----------|---------------|-----------------------------------------------------------------------------------------|-----------------------------------------------------------------------------------------------------------------------------------------------------------------------------------------------------------------------------------------------------------------------------------------------------------------------------------------------------------------------------------|
|          | 09:00 - 09:30 | Panoramic drive to Open-Air Museum.                                                     |                                                                                                                                                                                                                                                                                                                                                                                   |
|          | 09:30 - 10:30 | Guided tour of Open-Air Museum.                                                         |                                                                                                                                                                                                                                                                                                                                                                                   |
| 茶        | 10:30 - 11:30 | Guided tour of Viking Ship Museum.                                                      |                                                                                                                                                                                                                                                                                                                                                                                   |
| DAY PLAN | 11:30 - 13:00 | Walking tour in historical town center including free time for coffee break & shopping. |                                                                                                                                                                                                                                                                                                                                                                                   |
|          | 13:00 - 13:45 | Visit to Vigeland Park.                                                                 |                                                                                                                                                                                                                                                                                                                                                                                   |
|          | 13:45 - 14:00 | Return to the port of Oslo and board your ship.                                         |                                                                                                                                                                                                                                                                                                                                                                                   |

- Private professional tour guide (5 hrs)
- Private tourist-class vehicle (5 hrs)

Info

- Guided tour of Vigeland Sculpture Park
- Entrance fee to the Viking Ship Museum
- Entrance fee to Norwegian Open-Air Museum
- Meals / snacks
- Drinks / coffee break
- Tips / Gratuity
- Any other admissions / donations