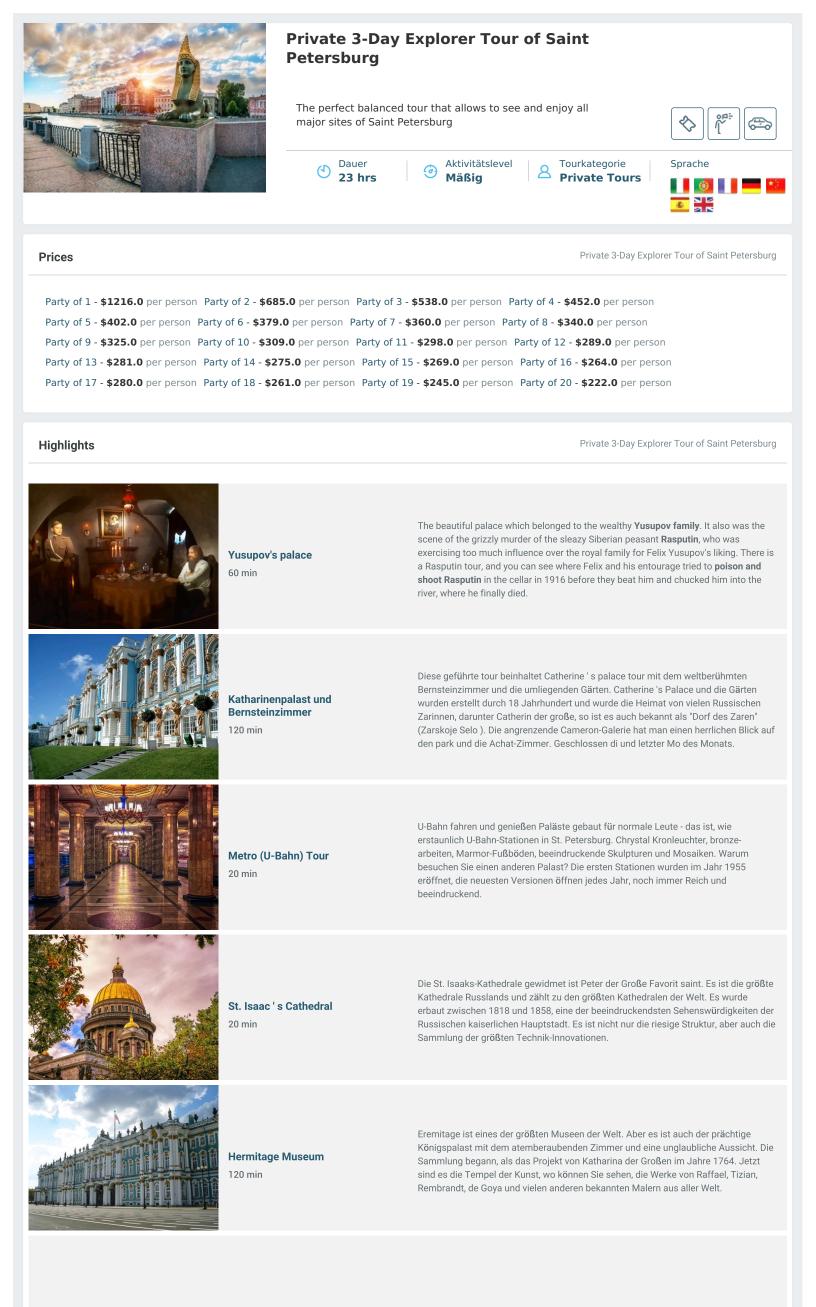

|                     | Flüsse & Kanä<br>60 min                                                           | ile-Boot-tour                                                                                                                                                             | Eremitage, Plätze und Böschungen. S<br>interlaced mit einem komplexen Net:                                          | as sind die unvergesslichen Panoramen von der<br>St. Petersburg ist umgeben von Wasser und<br>z von Flüssen und Kanälen, die scheinen zu<br>nd auch die Kennzeichnung der Grenzen seiner<br>schaften.                                                                                                                                                       |
|---------------------|-----------------------------------------------------------------------------------|---------------------------------------------------------------------------------------------------------------------------------------------------------------------------|---------------------------------------------------------------------------------------------------------------------|-------------------------------------------------------------------------------------------------------------------------------------------------------------------------------------------------------------------------------------------------------------------------------------------------------------------------------------------------------------|
|                     | Peterhof Impe<br>120 min                                                          | erial park und Palast                                                                                                                                                     | Kombination von barocken und Neo-<br>Perle der Russischen Architektur, und                                          | nsten kaiserlichen Paläste. Eine komplexe<br>Klassischen Stil, ist dieser Palast eine wahre<br>d Sie werden sicherlich lieben es. Hunderte von<br>round-Peter's Palace – es ist Russland,'s                                                                                                                                                                 |
|                     | Peter and Pau<br>Cathedral<br>15 min                                              | l Fortress &                                                                                                                                                              | the view from the fortress ramparts i<br>and Paul Cathedral. Almost all Roma<br>are several other museums scattered | n raids, was the city's very first structure. While<br>is fantastic, the main attraction is Trezzini's Peter<br>inovs including Nicholas II, are buried here. There<br>d around the fortress grounds, like the political<br>tory exhibition and you can buy a special day                                                                                   |
|                     | Church on the<br>20 min                                                           | Spilled Blood                                                                                                                                                             | neo-classical surroundings of the cit<br>mosaics inside and outside, the dom                                        | on-domed cathedral that stands out from the<br>y-center. The church is decorated with lots of<br>les are covered with colorful enamels. The church<br>ar Alexander II was mortally wounded in 1881.                                                                                                                                                         |
| Detailed Program    |                                                                                   |                                                                                                                                                                           |                                                                                                                     | Private 3-Day Explorer Tour of Saint Petersburg                                                                                                                                                                                                                                                                                                             |
|                     | 09:00 - 09:30<br>09:30 - 13:00<br>13:00 - 14:00<br>14:00 - 16:30<br>16:30 - 17:00 | Start City Overview<br>stops. Guided tour<br>Visit Farmer's mar<br>picturesque stops<br>Smolny Convent &<br>Alexander Nevsky<br>Isaac's Cathedral.<br>Free time for lunch | for photos! Drive past<br>a Cathedral. Drive by<br>Lavra. Guided tour of St<br>n.<br>Hermitage Museum.              | Please note that tour starting time<br>might be adjusted according to the<br>arrival time of your cruise ship.<br>Your tour documents will reflect<br>the exact tour starting times on<br>both days. Please pay attention!<br>The itinerary of your particular<br>tour may vary due to the museum<br>admission times, but will include<br>all items listed. |
| ل<br>OPTIONAL TOURS | 19:00 - 20:00<br>19:00 - 21:00                                                    | Optional Evening a<br>Optional Russian F                                                                                                                                  | at Faberge Museum.<br>Folk-Show.                                                                                    | Must be booked at least 72 hrs in advance!                                                                                                                                                                                                                                                                                                                  |
| 544                 | 08:45 - 09:00<br>09:00 - 10:00<br>10:00 - 12:00<br>12:00 - 13:00                  | Depart to Pushkin/                                                                                                                                                        | herine's palace with the om and Park.                                                                               |                                                                                                                                                                                                                                                                                                                                                             |
| ☆<br><i>DAY 2</i>   | 12:00 - 13:00<br>13:00 - 14:00<br>14:30 - 15:30                                   | Free time for lunch<br>Rivers and canals                                                                                                                                  | ٦.                                                                                                                  |                                                                                                                                                                                                                                                                                                                                                             |