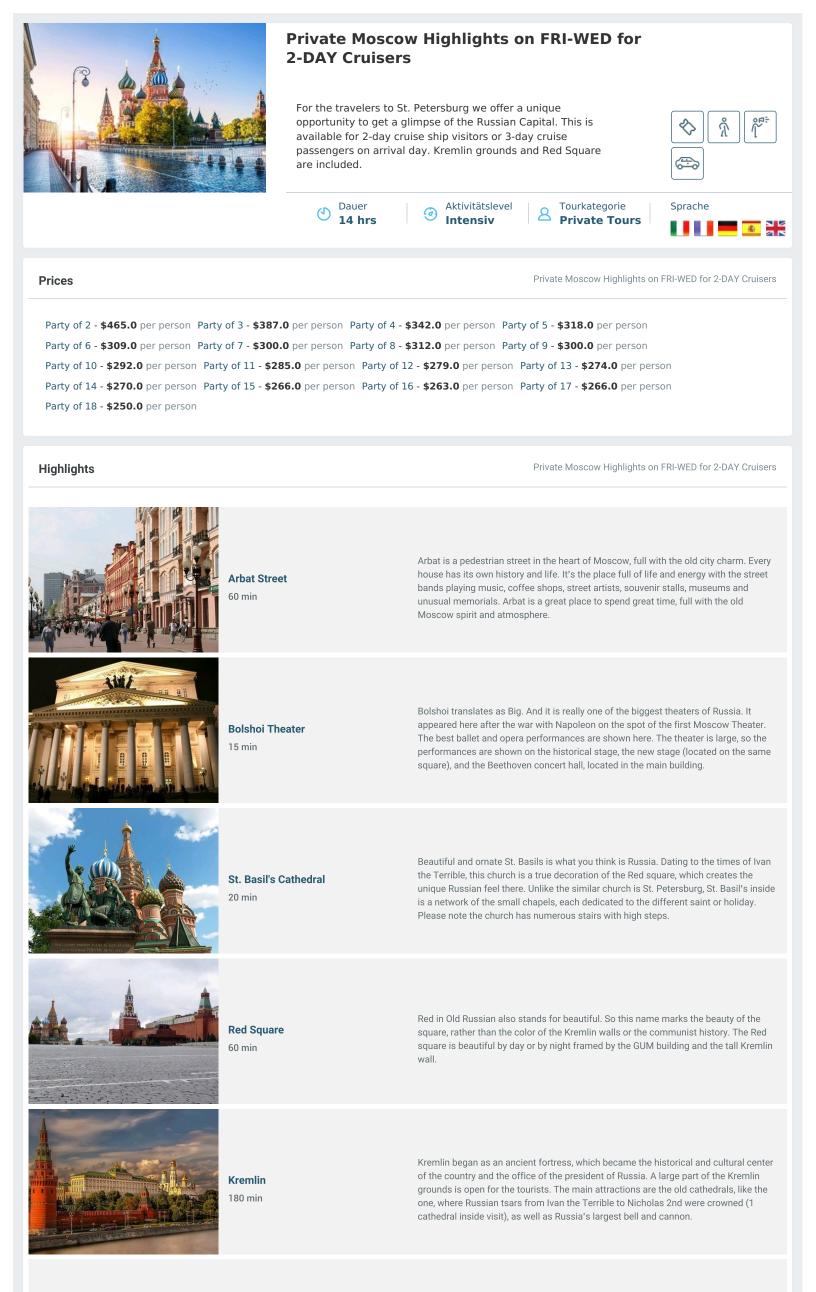

Moscow Metro

45 min

Build deep into the ground, Moscow metro is richly decorated with marble and mosaics, looking as the real palaces under the ground. The first stations date back to 1935.Each station is different and each is a piece of art, yet used daily by millions of people as a part of city complex transport network.