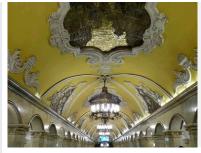

Moscow Metro

45 min

Build deep into the ground, Moscow metro is richly decorated with marble and mosaics, looking as the real palaces under the ground. The first stations date back to 1935.Each station is different and each is a piece of art, yet used daily by millions of people as a part of city complex transport network.