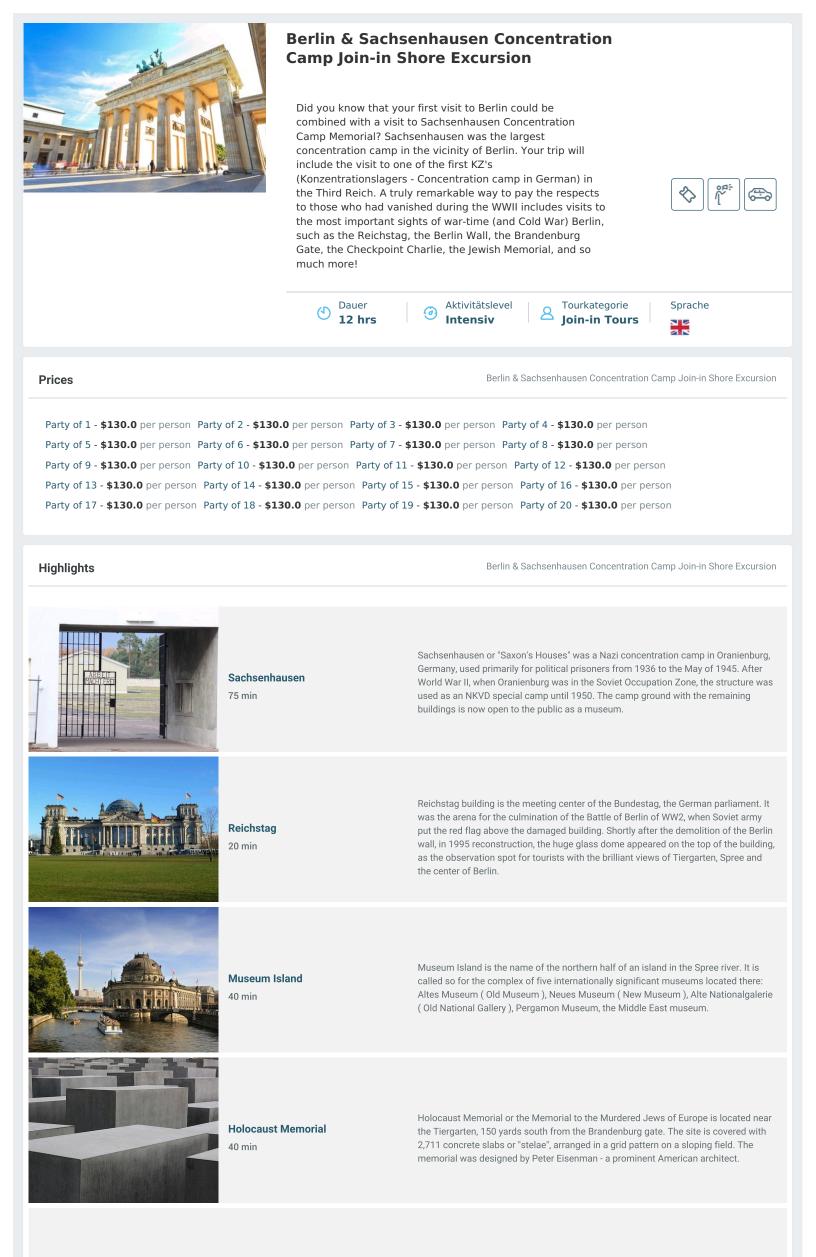

|                  | <b>Chekpoint Charlie</b><br>15 min     | Bravo, Charlie. With the Berlin wall dem<br>Checkpoint Charlie stayed as a memor                                                | he checkpoints were indicated by letters - Alfa,<br>nolition, the checkpoints were removed as well.<br>y. The Berlin wall museum, also called<br>ells the history of the escape attempts during                                                |
|------------------|----------------------------------------|---------------------------------------------------------------------------------------------------------------------------------|------------------------------------------------------------------------------------------------------------------------------------------------------------------------------------------------------------------------------------------------|
|                  | <b>Charlottenburg Castle</b><br>90 min | after Charlotte, the wife of Friedrich I, t                                                                                     | aroque palace of Berlin dating 1699. Named<br>his palace and the palace park on the Shpree<br>byal residences, located in Berlin itself and the                                                                                                |
|                  | <b>Brandenburg Gate</b><br>15 min      | beginning of Unter den Linden street, a<br>remaining 18th century city gate of Ber                                              | of Berlin and Germany itself. Located at the<br>and the boarder of the Tiergarten, it's the only<br>rlin. Brandenburg gate was the important<br>nost significant border of the Soviet and British                                              |
| STREET COR       | <b>Berlin Wall</b><br>20 min           | war symbols. After the demolition of th<br>as the memorials. The largest Berlin w                                               | Berlin in 1961-1989. It is one of the major cold<br>he wall, sections of it were left around the city<br>all section can be seen on the coast of the<br>vall is covered with graffiti, including the                                           |
|                  | <b>Berlin Cathedral</b><br>45 min      | of the palace is a quite area, just 10 for<br>cathedral operates as the museum wit<br>through most of the day, but it's free of | que structure, dating to 1905. The park in front<br>otsteps away from the busy street. The<br>h the guided tours and the admission charge<br>f charge during the worship time at noon and 6<br>ne ground if worth a visit with the magnificent |
|                  |                                        |                                                                                                                                 |                                                                                                                                                                                                                                                |
| Detailed Program |                                        | Berlin & Sachsenhause                                                                                                           | en Concentration Camp Join-in Shore Excursion                                                                                                                                                                                                  |
|                  |                                        |                                                                                                                                 |                                                                                                                                                                                                                                                |
| 06:50 - 0        | 7:00 Meet your driver b                | y the Cruise Ship Pier.                                                                                                         | Attention! The specified tour start                                                                                                                                                                                                            |
| 07:00 - 1        |                                        | driver will then transfer you<br>I Northern Germany                                                                             | time is the earliest available or an<br>example! Usually, all tours start 30<br>minutes after your ship docks.                                                                                                                                 |
|                  |                                        | arlottenburg Palace in                                                                                                          | Your tour start time will be<br>adjusted accordingly after you<br>book. If you have questions, please<br>talk to our Shore Excursion                                                                                                           |
| 10:00 - 1        | -                                      | Berlin, our professional<br>et you and head to the                                                                              | Specialist to find out the exact tour start time for your ship.                                                                                                                                                                                |