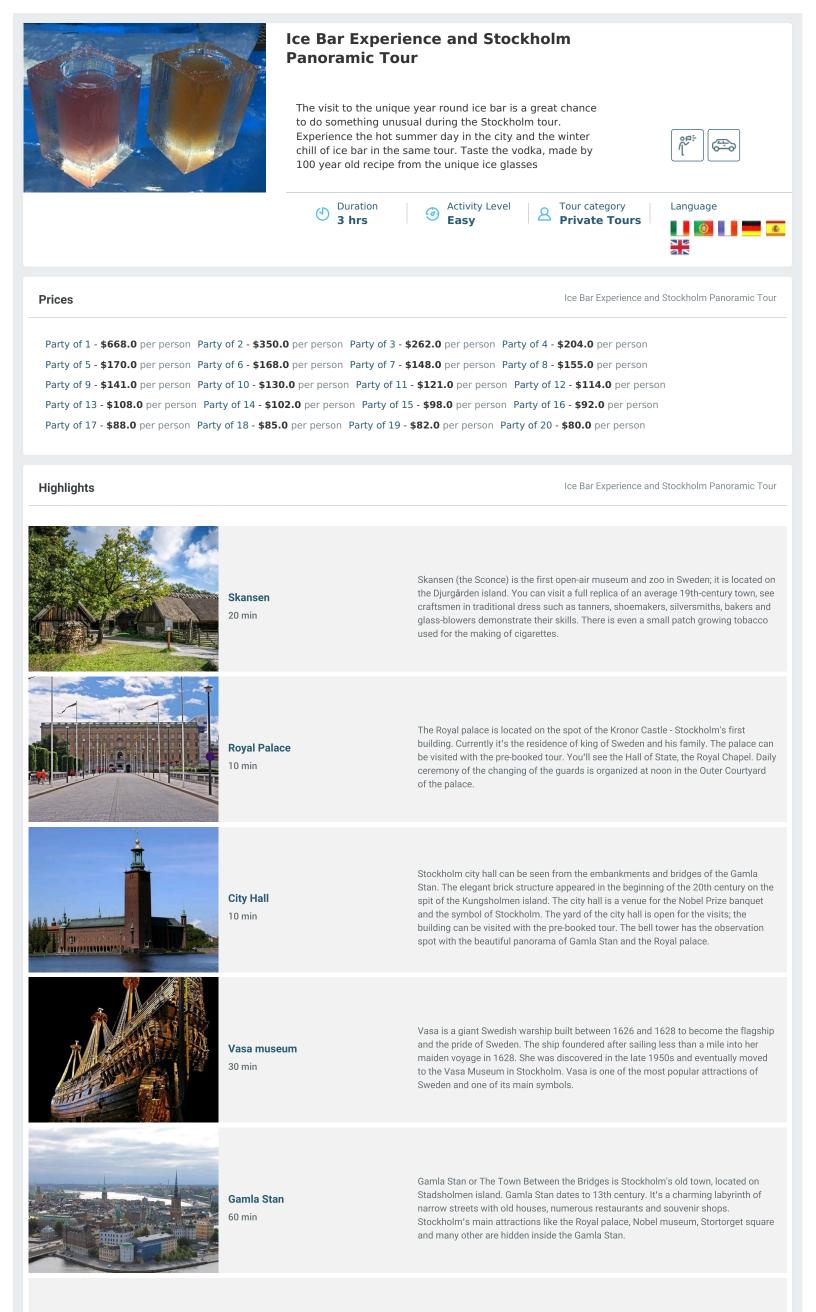

Info

Ice Bar Experience and Stockholm Panoramic Tour

Ice Bar Experience and Stockholm Panoramic Tour

| ☑<br>☑<br>☑<br>☑<br>☑                                                                                | (X)<br>NOT INCLUDED IN TOUR                                       | A<br>IMPORTANT INFO                                                                                                                                                                   |
|------------------------------------------------------------------------------------------------------|-------------------------------------------------------------------|---------------------------------------------------------------------------------------------------------------------------------------------------------------------------------------|
| <ul><li>Private professional tour guide (3 hrs)</li><li>Private tour-class vehicle (3 hrs)</li></ul> | <ul> <li>Meals / snacks</li> <li>Drinks / coffee break</li> </ul> | IMPORTANT: <b>NO refunds for late</b><br><b>passengers</b> or for those who don't read their<br><u>Stockholm Meeting Instructions</u> and have<br>been waiting at the wrong location. |
| Stockholm panoramic tour                                                                             | Admissions / donations                                            |                                                                                                                                                                                       |
| <ul> <li>Stockholm Old Town (Gamla Stan Island)<br/>walking tour</li> </ul>                          | Tips / Gratuity                                                   | Please note, a surcharge of 30% applies to all                                                                                                                                        |

• Entrance fee to the Absolute Ice bar

Please note, a surcharge of 30% applies to all public holidays. This additional charge is added to the total group price given in the booking form.

Public holidays in 2020: 01.01, 06.01, 10.04, 12.04, 13.04, 01.05, 21.05, 31.05, 06.06, 19.06, 20.06, 01.11, 24.12, 25.12, 26.12 and 31.12