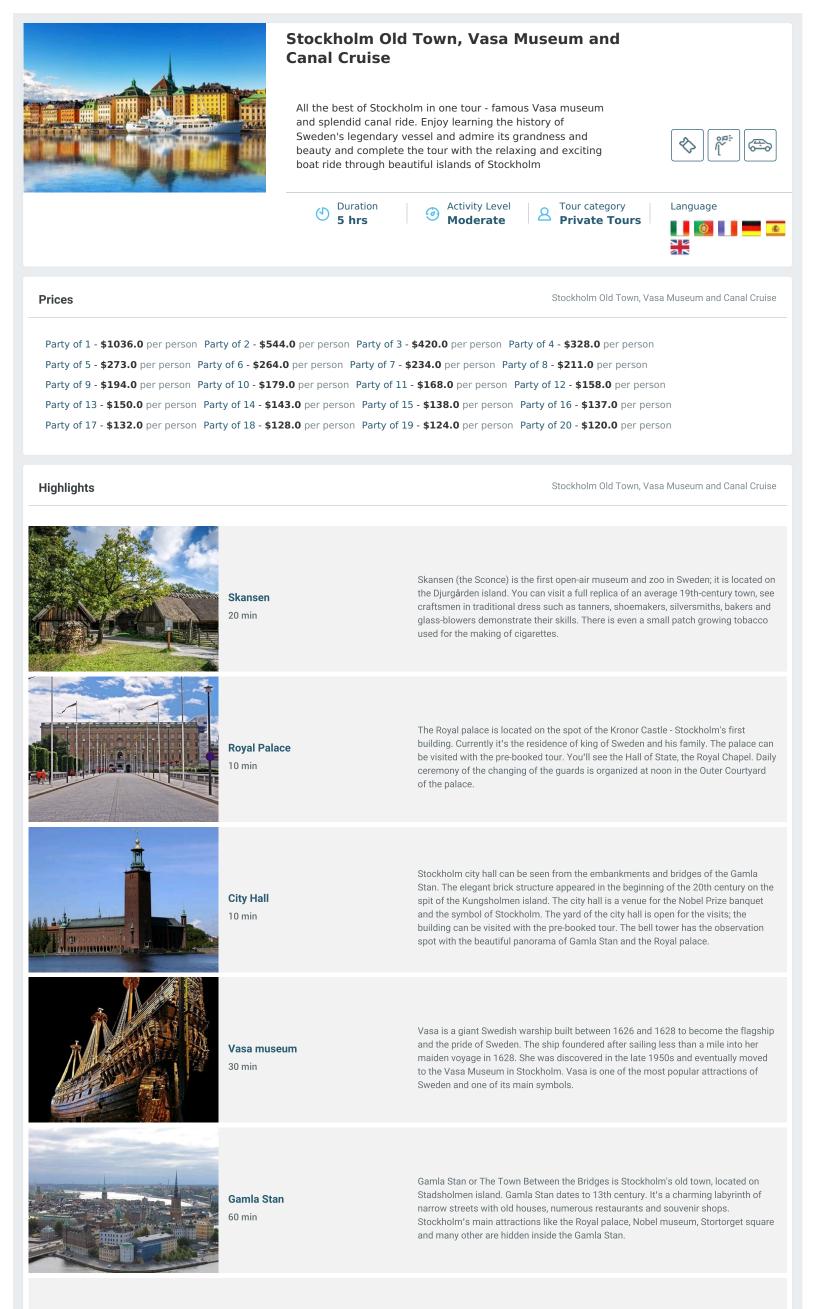

Info

Shared/Join-in Boat Tour 60 min

13:00 - 14:00

14:00 - 14:05

Stockholm is an archipelago of a total of 17 islands between Lake Mälaren and the Baltic Sea . This is why the boat ride is the best way to see the numerous islands and bridges of the city. No surprise is that the historical name for Stockholm Old Town was "The city between the bridges". The tour takes you to the famous Slussen bridge complex, the oldest bridges around the Gamla Stan.