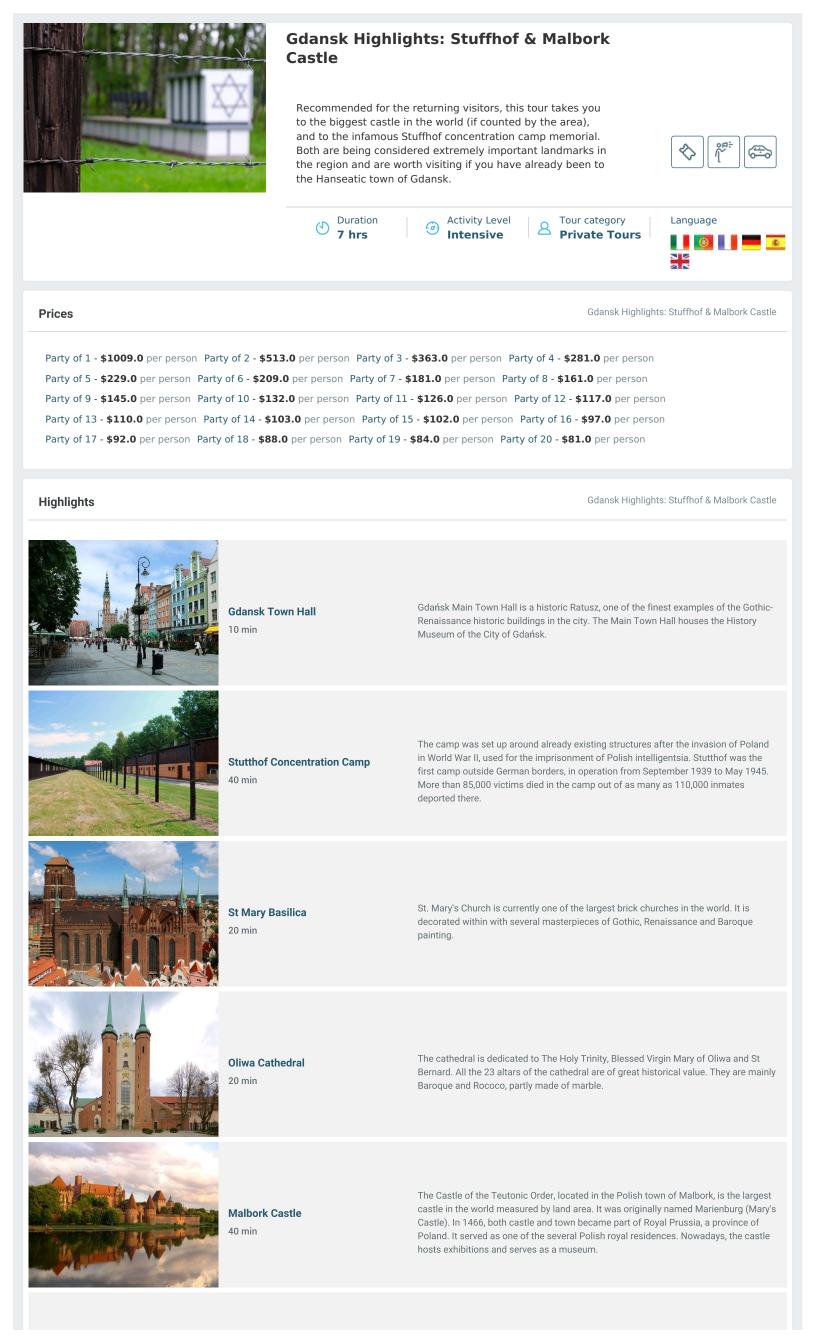

Info

• Visit to the Stutthof Concentration camp

Gdansk Highlights: Stuffhof & Malbork Castle

| INCLUDED IN TOUR                                                                                            | (>)<br>NOT INCLUDED IN TOUR                                                | IMPORTANT INFO                                                                                                                                                                     |
|-------------------------------------------------------------------------------------------------------------|----------------------------------------------------------------------------|------------------------------------------------------------------------------------------------------------------------------------------------------------------------------------|
| <ul> <li>Private professional tour guide (7 hrs)</li> <li>Private tourist-class vehicle (7 hrs.)</li> </ul> | <ul> <li>Meals / snacks</li> <li>Drinks / coffee break</li> </ul>          | IMPORTANT: <b>NO refunds for late</b><br><b>passengers</b> or for those who don't read their<br><u>Gdansk Meeting Instructions</u> and have been<br>waiting at the wrong location. |
| <ul><li>Panoramic driving tour around Gdansk</li><li>Entrance fee to Malbork Castle</li></ul>               | <ul><li>Any other admissions / donations</li><li>Tips / Gratuity</li></ul> |                                                                                                                                                                                    |