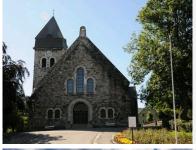

**Alesund Church** 

10 mir

The large stone church was built in 1909 by the architect Sverre Knudsen. It has the unique inner decor with gorgeous carved wood.

Alesund town

40 min

The town has an unusually consistent architecture, most of the buildings having been built between 1904 and 1907 in the Art Nouveau style, as the town was rebuilt after the intense fire in 1904.