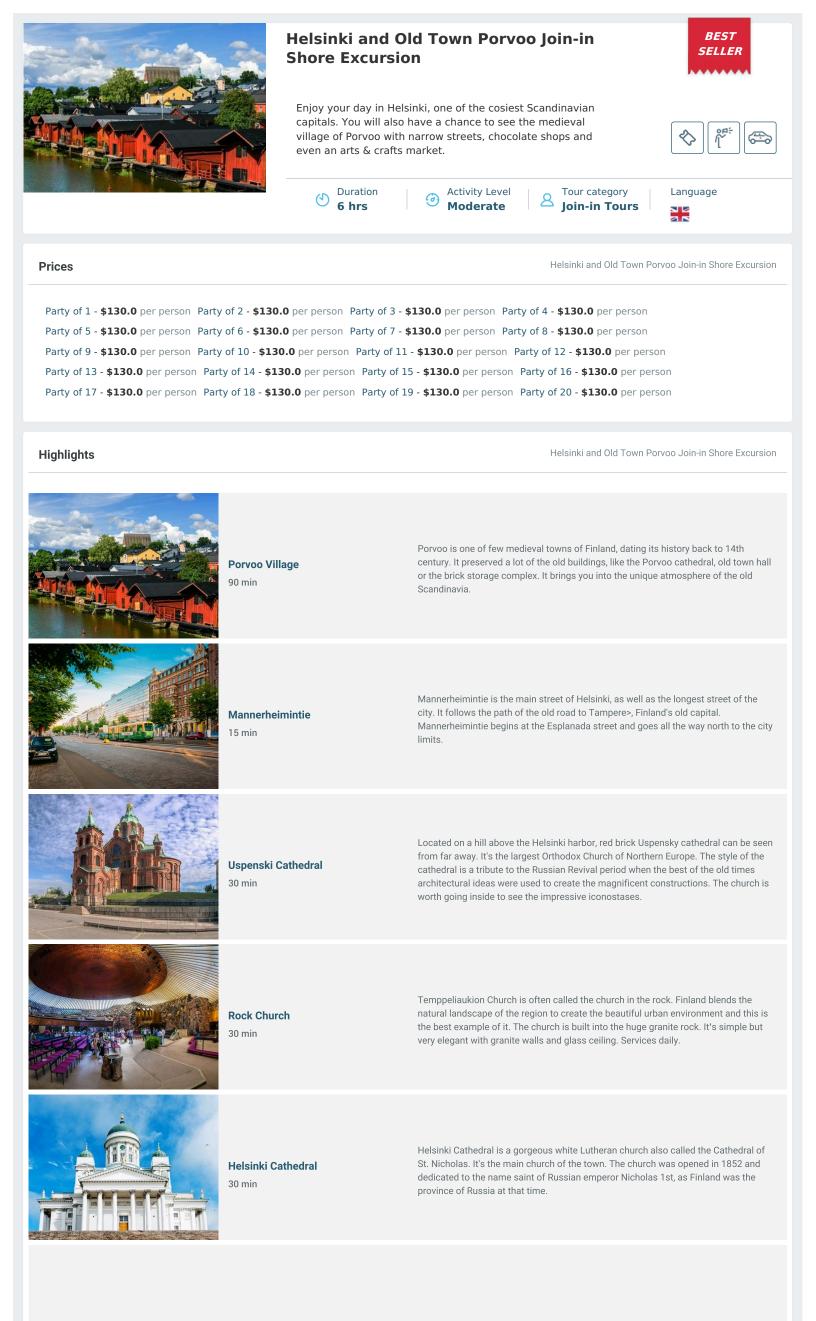

**Central Train Station** 20 min

The Central Train Station of Helsinki is a large impressive building, decorated with the massive statues on the both sides of the doors. It was named one of the world's most beautiful railway stations by BBC in 2013.

## **Detailed Program**

Helsinki and Old Town Porvoo Join-in Shore Excursion

|               | 09:15 - 09:30 | Meet your guide and driver outside the main port gate.