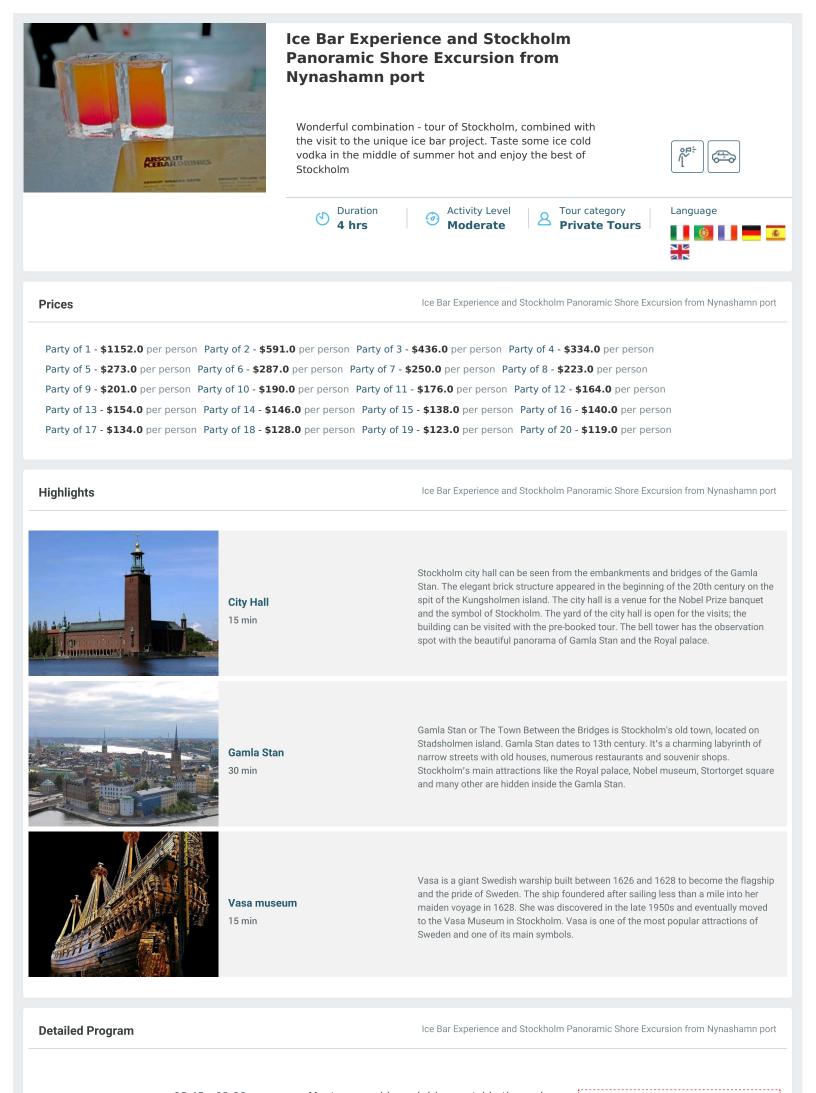

| ※<br><b>DAY PLAN</b> | 08:45 - 09:00 | Meet your guide and driver outside the main port gate. | Attention! The specified tour start<br>time is the earliest available or an<br>example! Usually, all tours start 30<br>minutes after your ship docks.<br>Your tour start time will be<br>adjusted accordingly after you<br>book. If you have questions, please<br>talk to our Shore Excursion<br>Specialist to find out the exact tour<br>start time for your ship. |
|----------------------|---------------|--------------------------------------------------------|---------------------------------------------------------------------------------------------------------------------------------------------------------------------------------------------------------------------------------------------------------------------------------------------------------------------------------------------------------------------|
|                      | 09:00 - 10:00 | Transfer to Stockholm.                                 |                                                                                                                                                                                                                                                                                                                                                                     |
|                      | 10:00 - 11:30 | Stockholm sightseeing tour. and Gamla Stan walk.       |                                                                                                                                                                                                                                                                                                                                                                     |
|                      | 11:30 - 12:00 | Visit to the unique Abslute ice bar.                   |                                                                                                                                                                                                                                                                                                                                                                     |
|                      | 12:00 - 13:00 | Return transfer to Nynashamn port.                     |                                                                                                                                                                                                                                                                                                                                                                     |