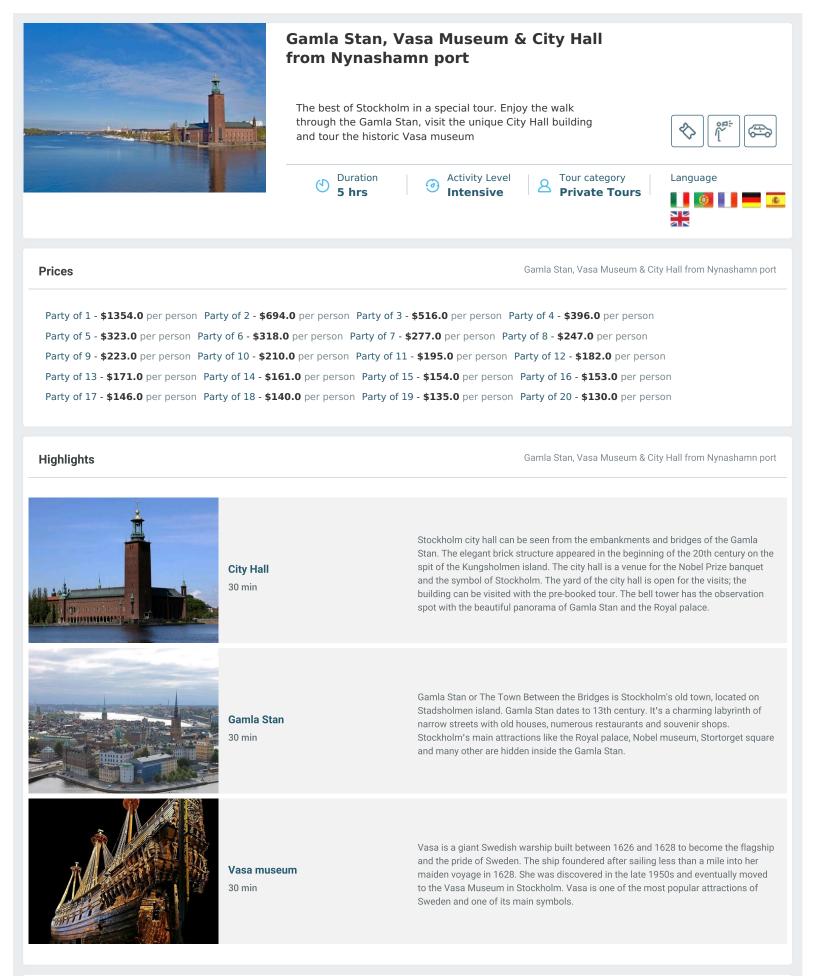

## **Detailed Program**

Gamla Stan, Vasa Museum & City Hall from Nynashamn port

| ФАҮ PLAN | 08:45 - 09:00 | Meet your guide and driver outside the main port gate.                  | Attention! The specified tour start<br>time is the earliest available or an<br>example! Usually, all tours start 30<br>minutes after your ship docks.<br>Your tour start time will be<br>adjusted accordingly after you<br>book. If you have questions, please<br>talk to our Shore Excursion<br>Specialist to find out the exact tour<br>start time for your ship. |
|----------|---------------|-------------------------------------------------------------------------|---------------------------------------------------------------------------------------------------------------------------------------------------------------------------------------------------------------------------------------------------------------------------------------------------------------------------------------------------------------------|
|          | 09:00 - 10:00 | Transfer to Stockholm.                                                  |                                                                                                                                                                                                                                                                                                                                                                     |
|          | 10:00 - 11:00 | Panoramic drive of Stockholm city with multiple photo stops.            |                                                                                                                                                                                                                                                                                                                                                                     |
|          | 11:00 - 12:00 | Tour of the Vasa museum.                                                |                                                                                                                                                                                                                                                                                                                                                                     |
|          | 12:00 - 13:00 | Visit to Stockholm's city hall with the great panorama of the old city. |                                                                                                                                                                                                                                                                                                                                                                     |
|          | 13:00 - 14:00 | Return transfer to Nynashamn port.                                      |                                                                                                                                                                                                                                                                                                                                                                     |