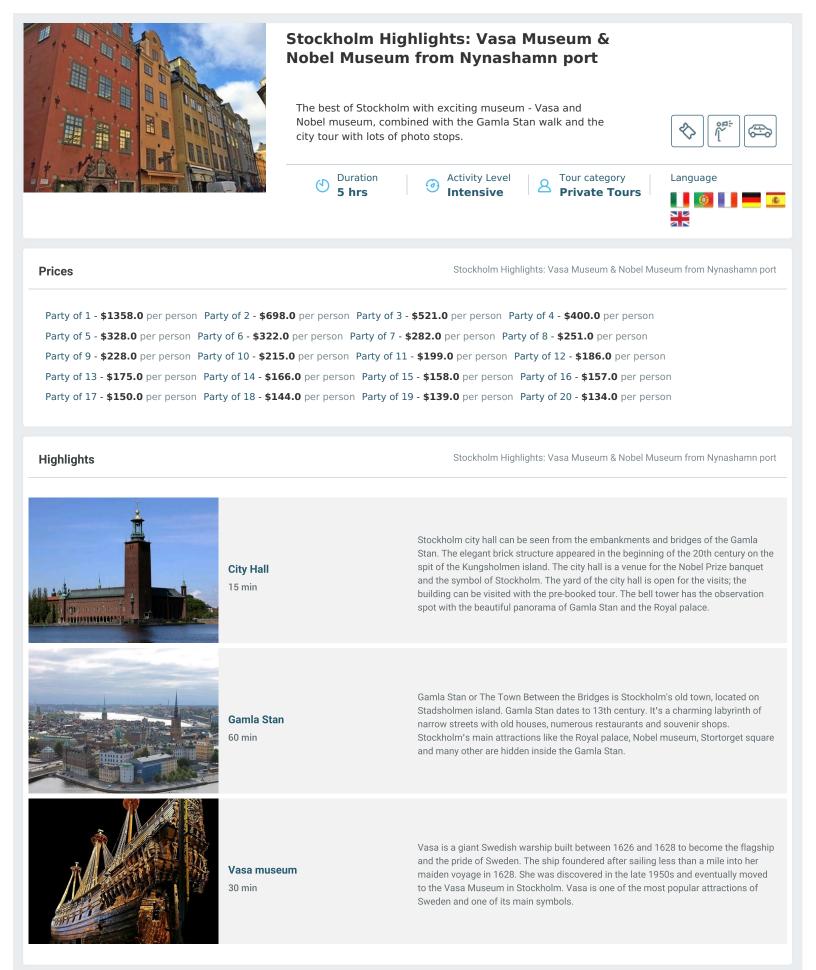

**Detailed Program** 

Stockholm Highlights: Vasa Museum & Nobel Museum from Nynashamn port

|               | 08:45 - 09:00 | Transfer to Stockholm.                                 | Attention! The specified tour start<br>time is the earliest available or an<br>example! Usually, all tours start 30<br>minutes after your ship docks.<br>Your tour start time will be<br>adjusted accordingly after you<br>book. If you have questions, please<br>talk to our Shore Excursion<br>Specialist to find out the exact tour<br>start time for your ship. |
|---------------|---------------|--------------------------------------------------------|---------------------------------------------------------------------------------------------------------------------------------------------------------------------------------------------------------------------------------------------------------------------------------------------------------------------------------------------------------------------|
| 读<br>DAY PLAN | 09:00 - 10:00 | Transfer to Stockholm.                                 |                                                                                                                                                                                                                                                                                                                                                                     |
|               | 10:00 - 11:00 | Stockholm sightseeing tour.                            |                                                                                                                                                                                                                                                                                                                                                                     |
|               | 11:00 - 11:30 | Drive to Vasa Museum followed by a guided museum tour. |                                                                                                                                                                                                                                                                                                                                                                     |
|               | 11:45 - 12:20 | Tour of Nobel museum.                                  |                                                                                                                                                                                                                                                                                                                                                                     |
|               | 12:20 - 13:00 | Old Town Walking Tour.                                 |                                                                                                                                                                                                                                                                                                                                                                     |
|               | 13:00 - 14:00 | Return transfer to Nynashamn port.                     |                                                                                                                                                                                                                                                                                                                                                                     |