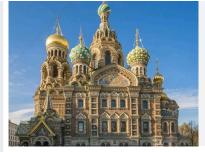

Church on the Spilled Blood 30 min

The symbol of Saint Petersburg - onion-domed cathedral that stands out from the neo-classical surroundings of the city-center. The church is decorated with lots of mosaics inside and outside, the domes are covered with colorful enamels. The church was built on the very place where Tsar Alexander II was mortally wounded in 1881.