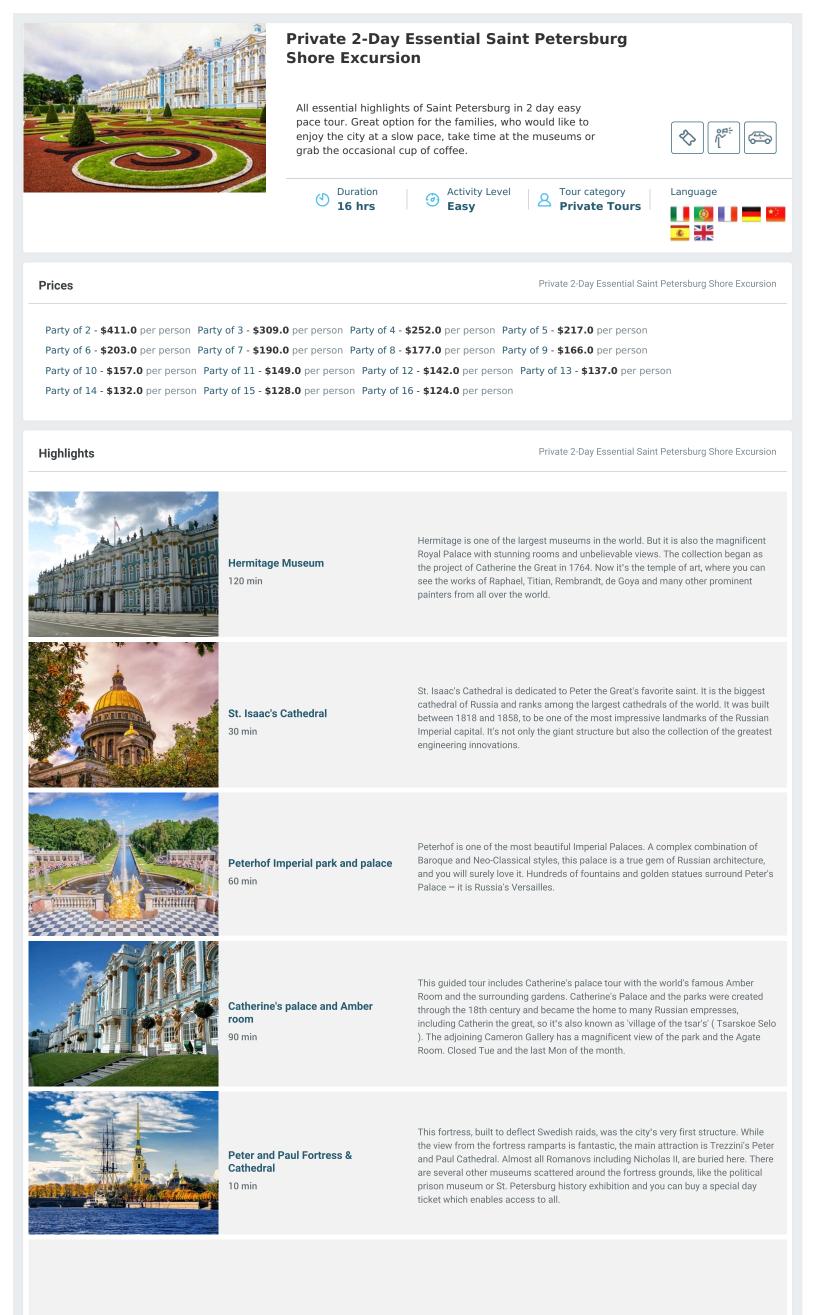

Church on the Spilled Blood 30 min

The symbol of Saint Petersburg - onion-domed cathedral that stands out from the neo-classical surroundings of the city-center. The church is decorated with lots of mosaics inside and outside, the domes are covered with colorful enamels. The church was built on the very place where Tsar Alexander II was mortally wounded in 1881.