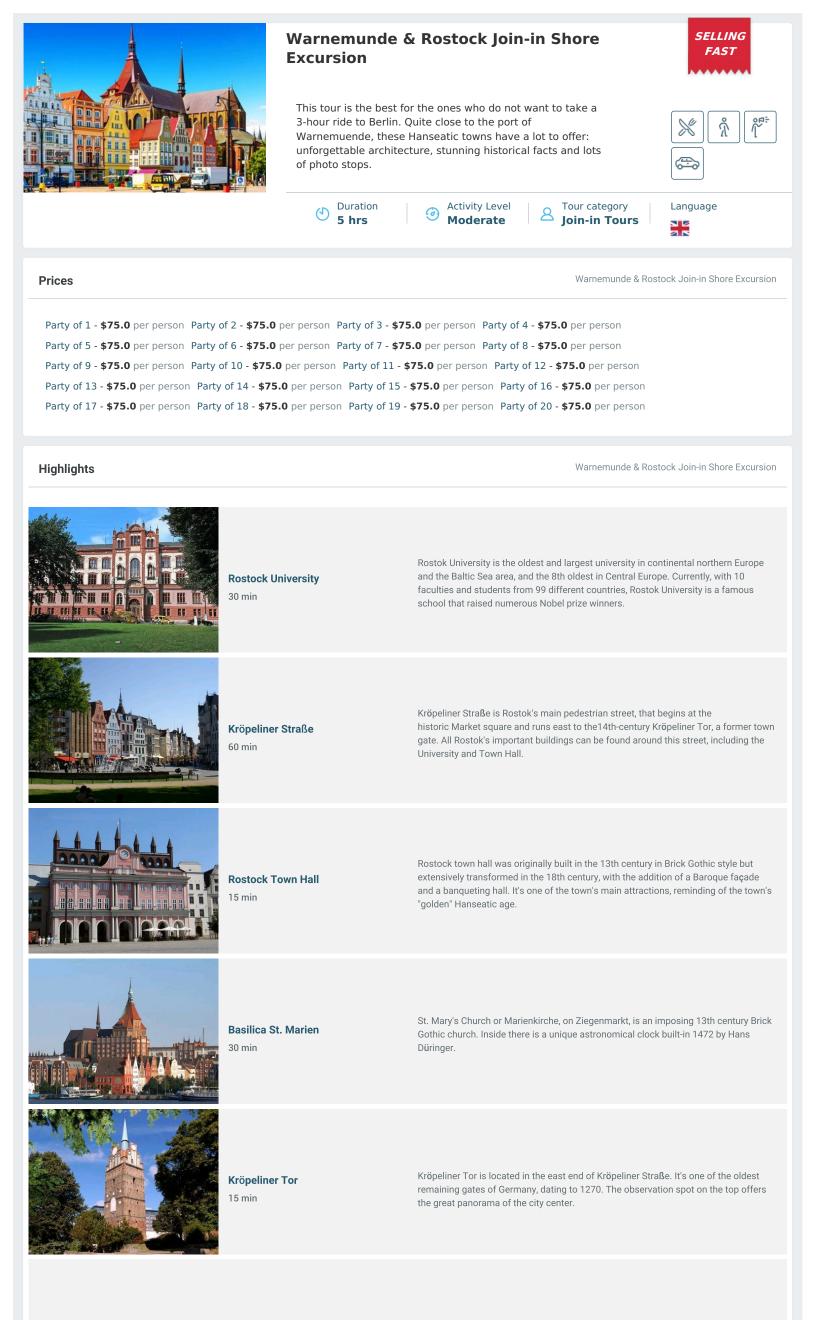

Market Square

New Market Square in Rostock has preserved six original, carefully restored gable houses from the 15th and 16th centuries. The other historical houses in Hanseatic style that once bordered the square were destroyed in an Allied air-raid in 1942, and rebuilt in a simplified manner.