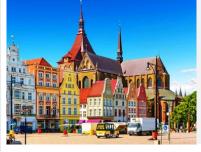

Market Square

New Market Square in Rostock has preserved six original, carefully restored gable houses from the 15th and 16th centuries. The other historical houses in Hanseatic style that once bordered the square were destroyed in an Allied air-raid in 1942, and rebuilt in a simplified manner.