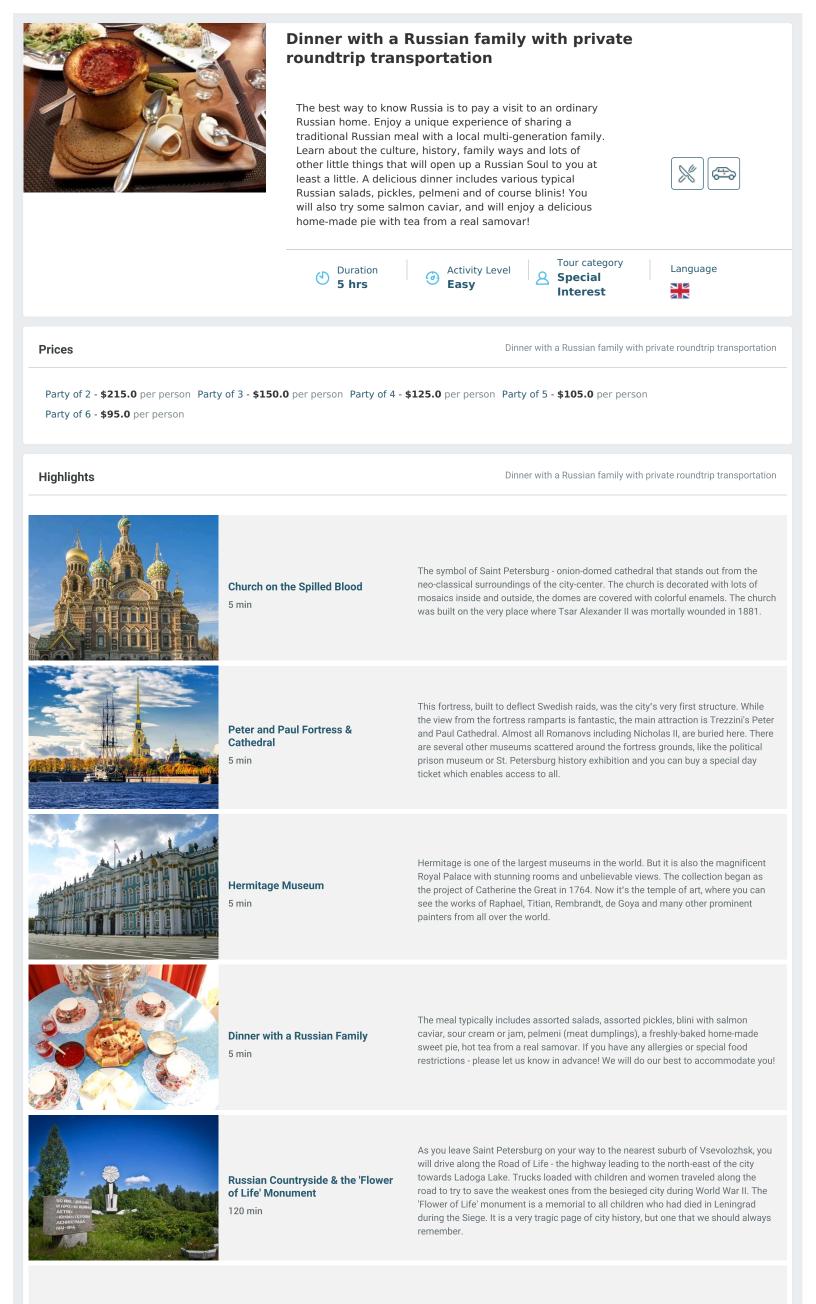

St. Isaac's Cathedral 5 min St. Isaac's Cathedral is dedicated to Peter the Great's favorite saint. It is the biggest cathedral of Russia and ranks among the largest cathedrals of the world. It was built between 1818 and 1858, to be one of the most impressive landmarks of the Russian Imperial capital. It's not only the giant structure but also the collection of the greatest engineering innovations.