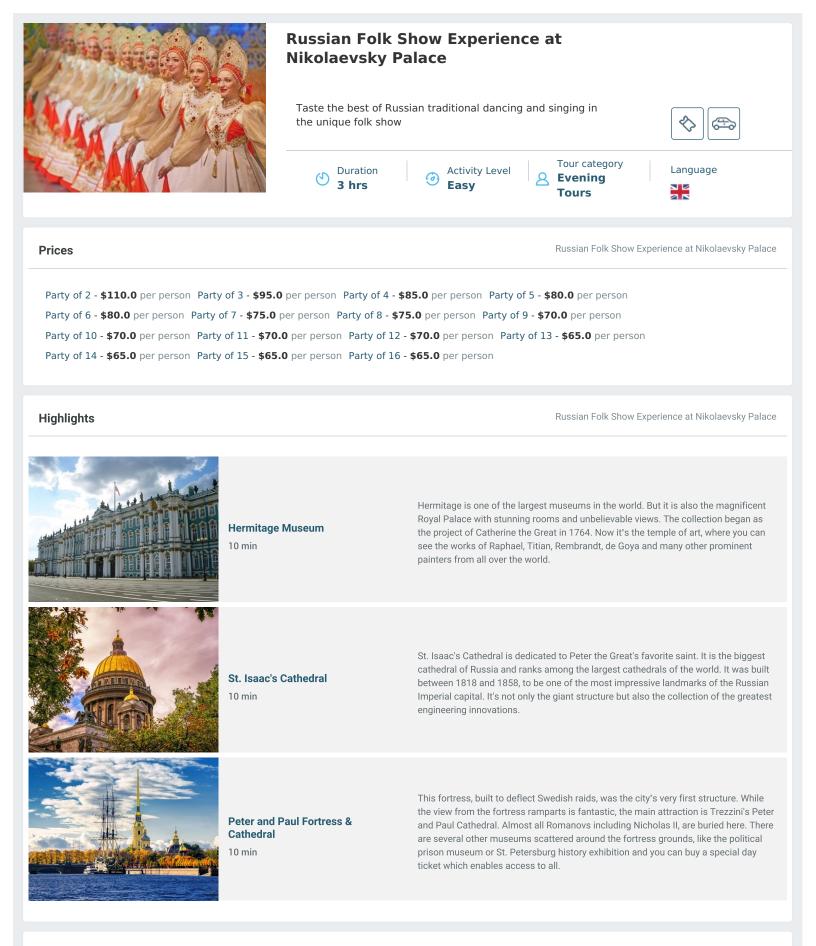

**Detailed Program** 

Russian Folk Show Experience at Nikolaevsky Palace

|                    | 18:00 - 18:15 | Meet your driver by the ship.                                                         |                                                    |
|--------------------|---------------|---------------------------------------------------------------------------------------|----------------------------------------------------|
| 0                  | 18:15 - 19:00 | Depart for the palace of Grand Duke<br>Nicholas.                                      |                                                    |
|                    | 19:00 - 20:30 | Enjoy the Russian traditional folk show at                                            |                                                    |
| EVENING PLAN       |               | Nikolaevsky palace. Grab a shot of Russian vodka and some snacks in the intermission. |                                                    |
|                    | 20:30 - 21:00 | Return to the port of Saint-Petersburg and board the ship.                            |                                                    |
|                    |               |                                                                                       |                                                    |
|                    |               |                                                                                       |                                                    |
| Info               |               |                                                                                       | Russian Folk Show Experience at Nikolaevsky Palace |
| $\bigtriangledown$ |               | $\otimes$                                                                             | $\triangle$                                        |