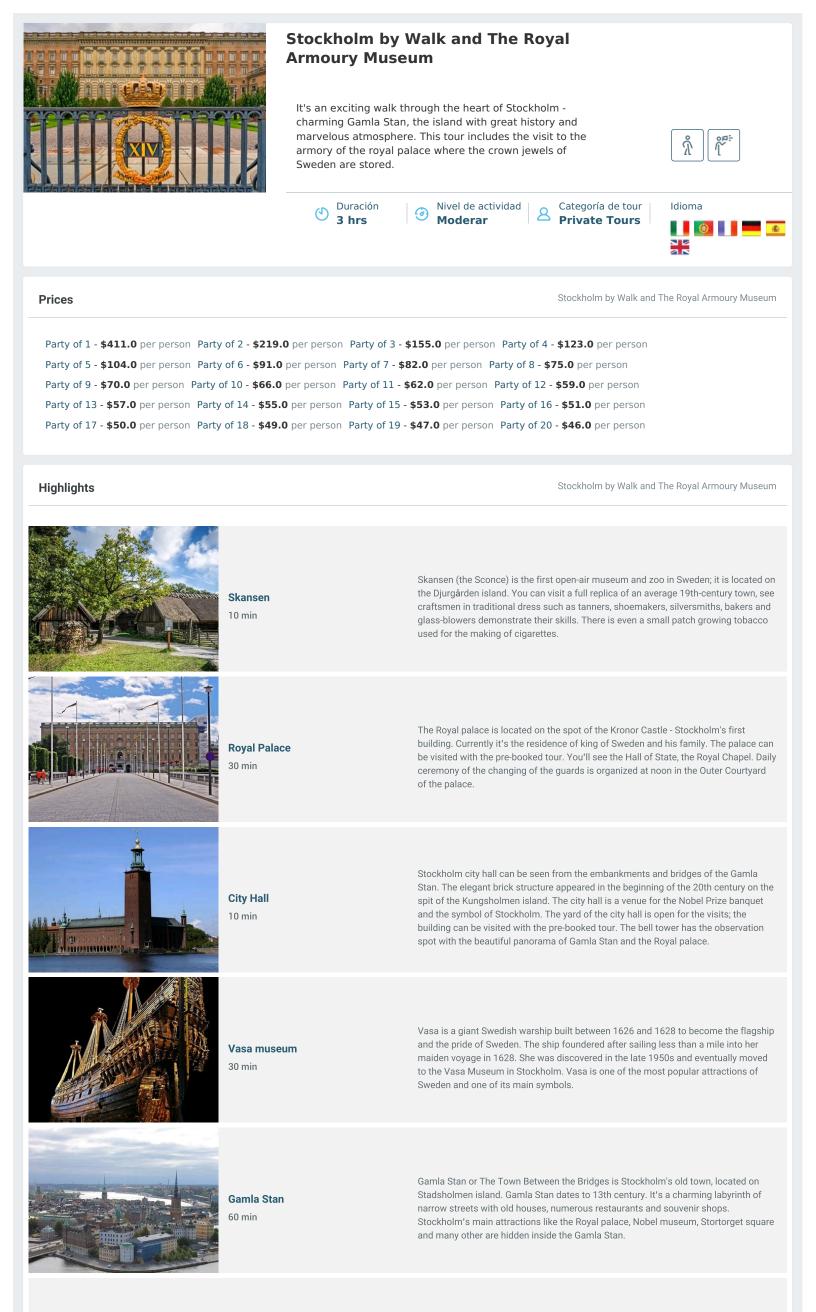

## **Detailed Program**

Stockholm by Walk and The Royal Armoury Museum

|               | 08:45 - 09:00 | Meet your guide outside the main port gate.                                                                      | Attention! The specified tour start<br>time is the earliest available or an<br>example! Usually, all tours start 30<br>minutes after your ship docks.<br>Your tour start time will be<br>adjusted accordingly after you<br>book. If you have questions, please<br>talk to our Shore Excursion |
|---------------|---------------|------------------------------------------------------------------------------------------------------------------|-----------------------------------------------------------------------------------------------------------------------------------------------------------------------------------------------------------------------------------------------------------------------------------------------|
| ☆<br>DAY PLAN | 09:00 - 10:30 | Take the public transport to Gamla Stan.<br>Enjoy the unique panoramic walk around the<br>old city of Stockholm. |                                                                                                                                                                                                                                                                                               |
|               | 10:30 - 11:00 | Tour of the Royal Armoury.                                                                                       |                                                                                                                                                                                                                                                                                               |
|               | 11:00 - 12:00 | Old Town Walking tour continues.                                                                                 | Specialist to find out the exact tou start time for your ship.                                                                                                                                                                                                                                |
|               | 12:00 - 12:05 | Finish the tour in the city, time to explore<br>Stockholm on your own.                                           |                                                                                                                                                                                                                                                                                               |