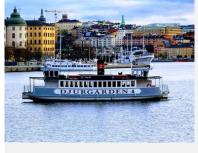

| Detailed Program |               | Stockho                                                                                                                                       | Im Highlights and Djurgarden Island Private Tour                                                                                                                                                                        |
|------------------|---------------|-----------------------------------------------------------------------------------------------------------------------------------------------|-------------------------------------------------------------------------------------------------------------------------------------------------------------------------------------------------------------------------|
|                  | 08:45 - 09:00 | Meet your guide outside the main port gate.                                                                                                   | Attention! The specified tour start                                                                                                                                                                                     |
|                  | 09:00 - 10:00 | Take the public transport to Gamla Stan.<br>Quick walk through the old city of Stockholm<br>with photo stops at Royal palace, Nobel<br>musem. | time is the earliest available or an<br>example! Usually, all tours start 30<br>minutes after your ship docks.<br>Your tour start time will be<br>adjusted accordingly after you<br>book. If you have questions, please |
| <del>※</del>     | 10:00 - 10:30 | Take city ferry to Djurgarden island.                                                                                                         | talk to our Shore Excursion<br>Specialist to find out the exact tour                                                                                                                                                    |
| DAY PLAN         | 10:30 - 11:00 | ABBA museum tour.                                                                                                                             | start time for your ship.                                                                                                                                                                                               |
|                  | 11:00 - 11:45 | Vasa museum tour.                                                                                                                             |                                                                                                                                                                                                                         |
|                  | 11:45 - 13:00 | Skansen museum tour.                                                                                                                          |                                                                                                                                                                                                                         |
|                  | 13:00 - 13:05 | Finish the tour at the royal Djurgarden island.<br>Free time to explore Stockholm by yourself.                                                |                                                                                                                                                                                                                         |