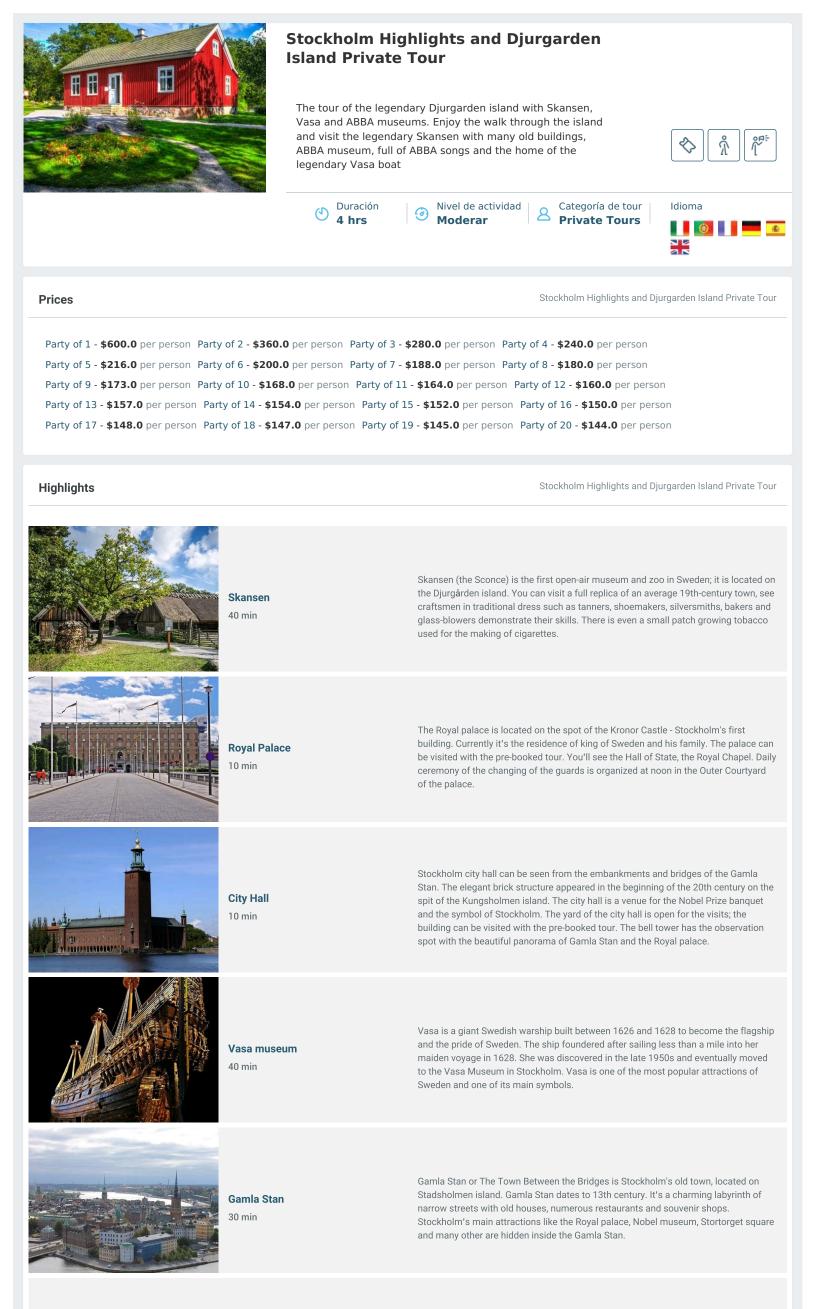

Shared/Join-in Boat Tour

Stockholm is an archipelago of a total of 17 islands between Lake Mälaren and the Baltic Sea . This is why the boat ride is the best way to see the numerous islands and bridges of the city. No surprise is that the historical name for Stockholm Old Town was "The city between the bridges". The tour takes you to the famous Slussen bridge complex, the oldest bridges around the Gamla Stan.