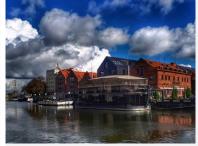

Klaipeda Old Town

30 min

Klaipėda's Old Town is different from the rest of Lithuania since it has a lot of German and Scandinavian architecture. The buildings are charming; there is the planned street structure, which can't be found in any other old town in Lithuania. Its streets are geometrically configured very correctly, and the angle of intersection is always straight.