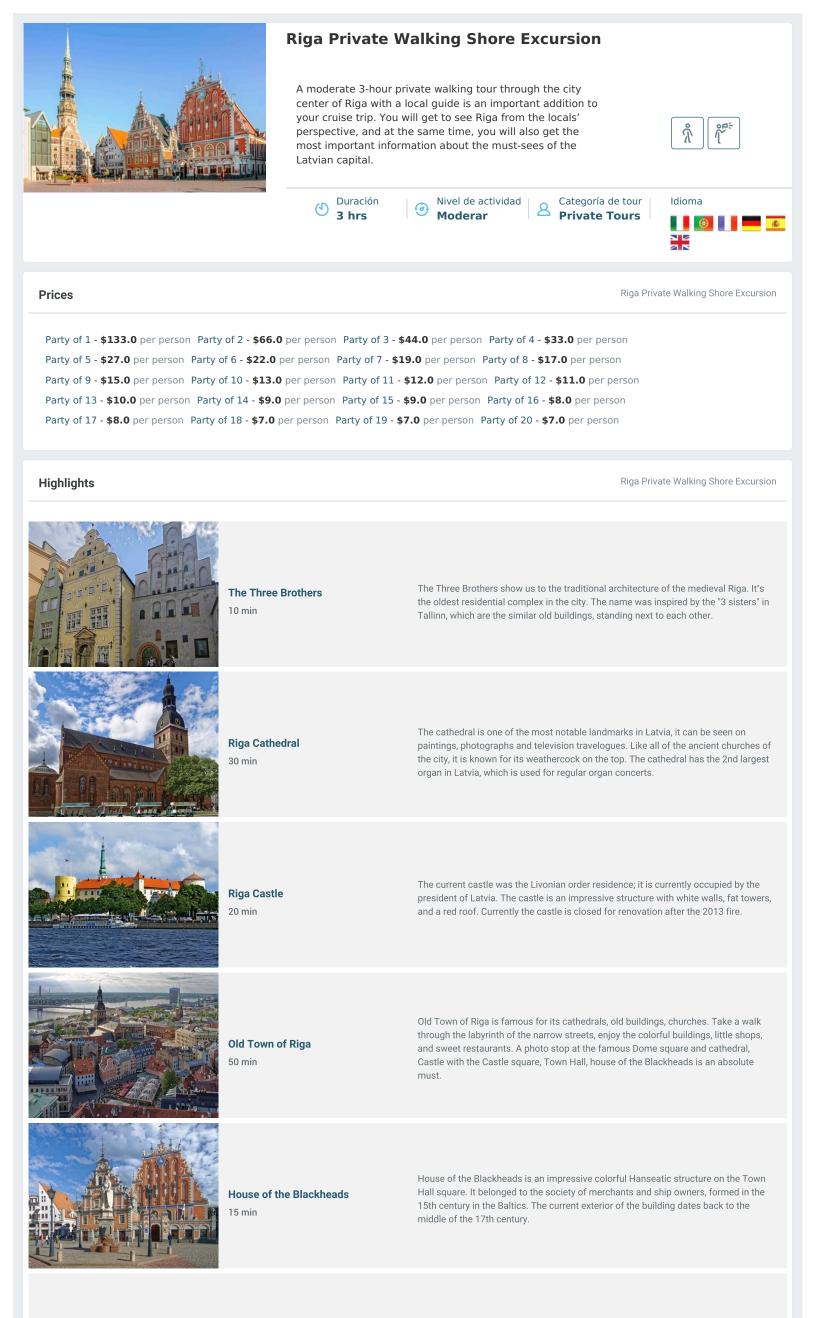

Cat House

The Cat House is the most recognizable building of the Old Riga with the two statues of the angry-looking cats on the top of the building's towers, watching the city from the tower tops.

| Detailed Program                                                                |  |                                                                                                                                                                                                                                                              |                                                                                                                                                                                  | Riga Private Walking Shore Excurs