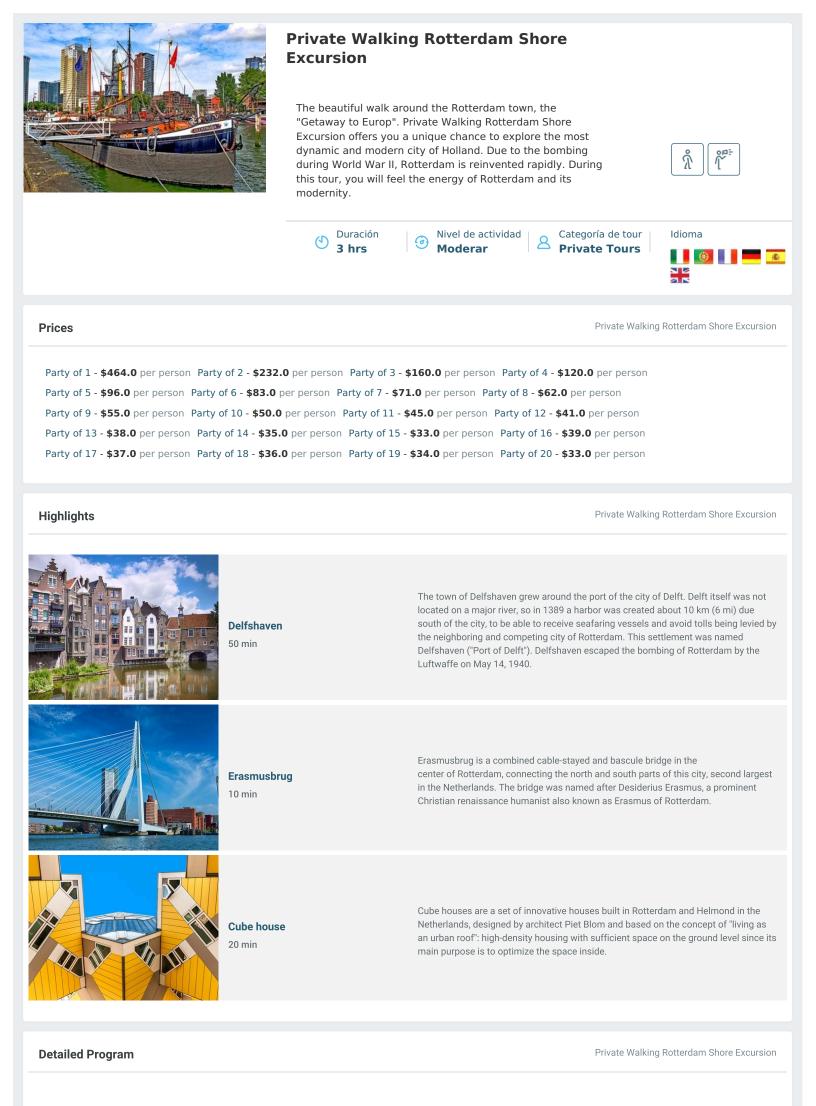

|          | 08:45 - 09:00 | Meet your guide outside the main port gate.                          |                                                                                                                                                                               |
|----------|---------------|----------------------------------------------------------------------|-------------------------------------------------------------------------------------------------------------------------------------------------------------------------------|
| ÷.       | 09:00 - 12:00 | Enjoy the walking tour through the most exciting sites of Rotterdam. | Attention! The specified tour start<br>time is the earliest available or an<br>example! Usually, all tours start 30<br>minutes after your ship doc