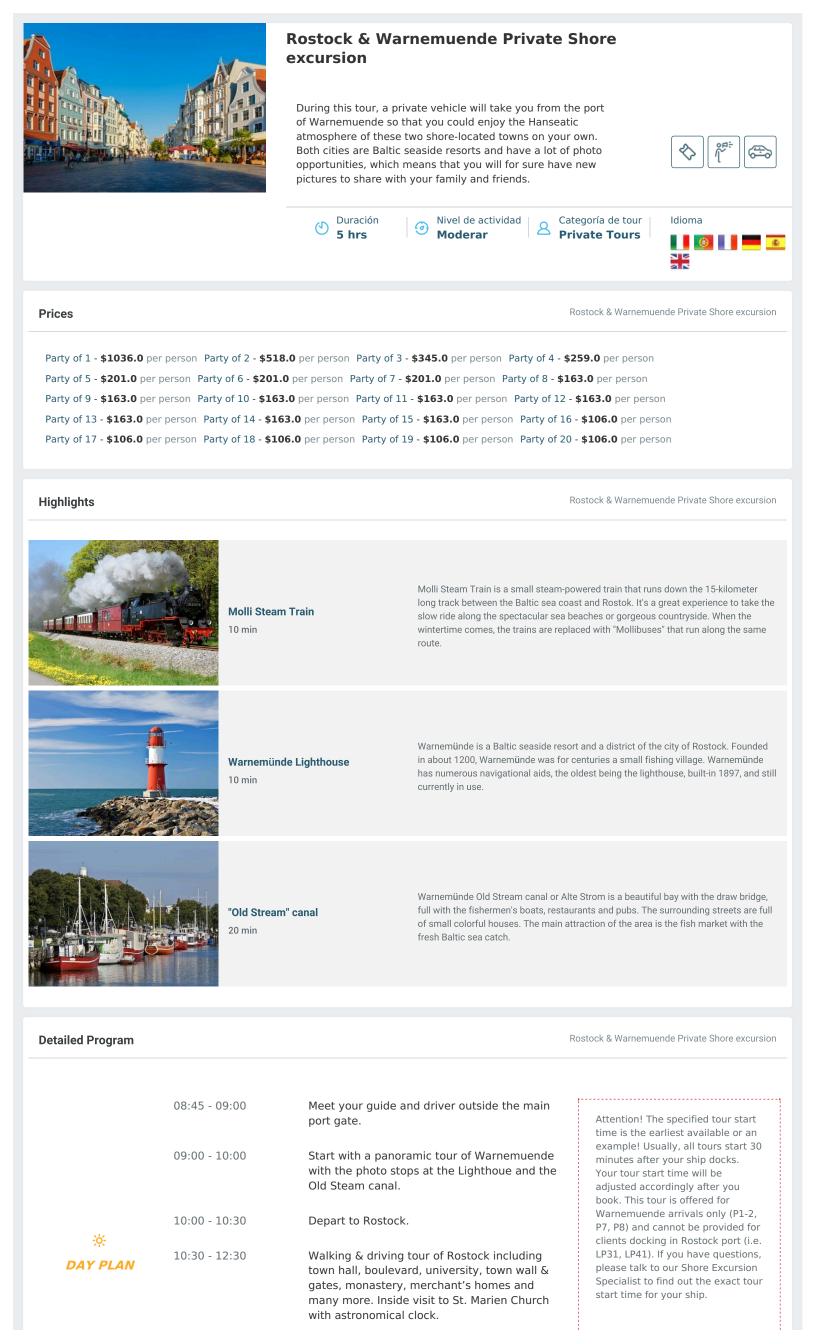

| 12:30 - 13:45<br>13:45 - 14:00                                                                                                                                                                                                                              | Free time to have a lunch at a local<br>your own or to stroll/shop or do som<br>sightseeing.<br>Return to Warnemuende. Board the | ne more                                                                                                                                                                                |
|---------------------------------------------------------------------------------------------------------------------------------------------------------------------------------------------------------------------------------