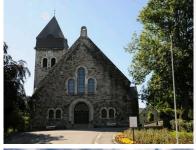

Alesund Church

10 mir

The large stone church was built in 1909 by the architect Sverre Knudsen. It has the unique inner decor with gorgeous carved wood.

Alesund town

40 min

The town has an unusually consistent architecture, most of the buildings having been built between 1904 and 1907 in the Art Nouveau style, as the town was rebuilt after the intense fire in 1904.