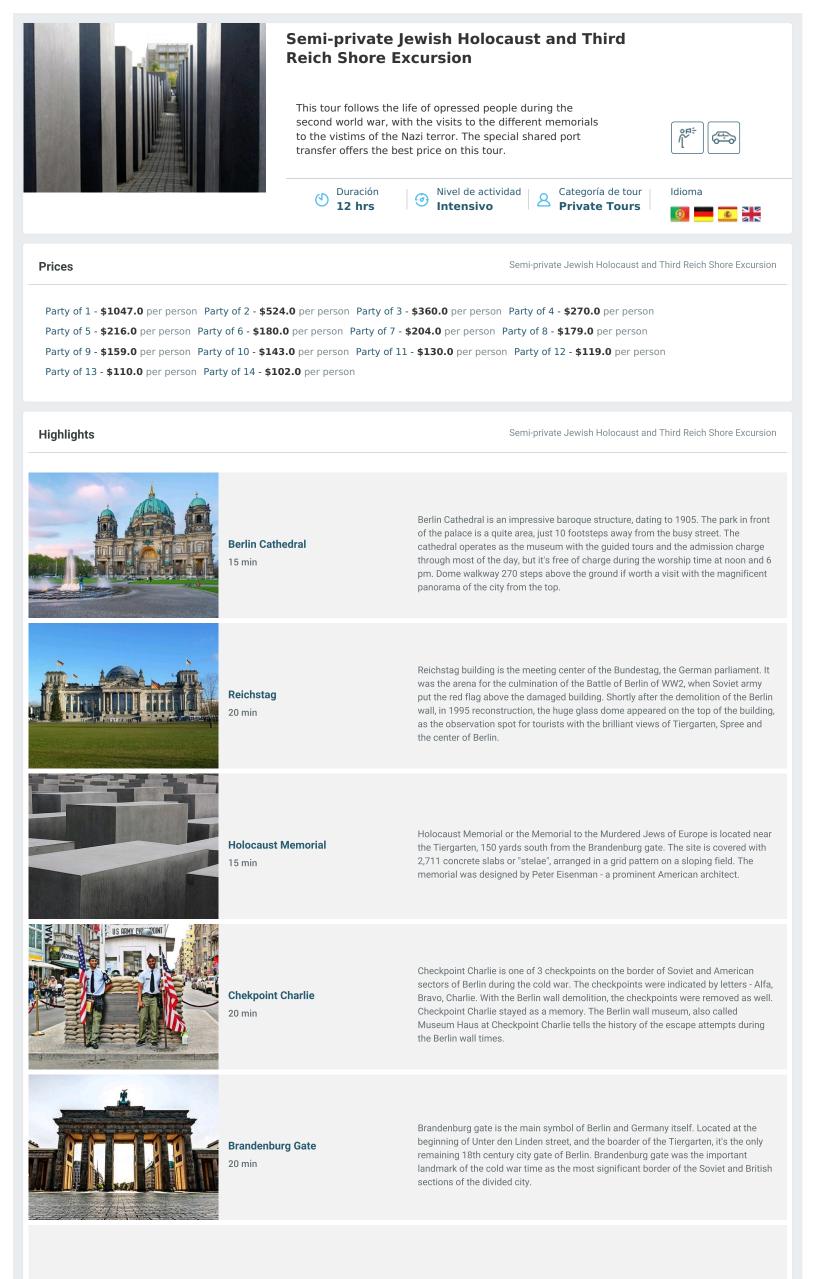

## **Detailed Program**

Semi-private Jewish Holocaust and Third Reich Shore Excursion

|               | 06:15 - 06:30 | Meet your driver by the Cruise Ship Pier.                                             |                                                                          |
|---------------|---------------|---------------------------------------------------------------------------------------|--------------------------------------------------------------------------|
|               |               |                                                                                       | Attention! The specified tour start                                      |
|               | 06:30 - 09:30 | Drive to Berlin by comfortable bus and                                                | time is the earliest available or a<br>example! Usually, all tours start |
|               |               | spectacular panoramas of Northern Germany                                             | minutes after your ship docks.                                           |
|               |               | from your window. Meet your private tour guide and driver upon arrival.               | Your tour start time will be                                             |
|               |               | guide and driver upon arrival.                                                        | adjusted accordingly after you<br>book. If you have questions, please    |
|               | 09:30 - 11:00 | Our first stop is at the German Parliament,                                           | talk to our Shore Excursion                                              |
|               | 09.30 - 11.00 | the Reichstag. The tour starts in the former                                          | Specialist to find out the exact tou                                     |
|               |               | government quarter of Berlin where you will                                           | start time for your ship.                                                |
|               |               | stroll through the Tiergarten, visit the Soviet                                       |                                                                          |
|               |               | War Memorial and walk through the                                                     |                                                                          |
|               |               | Brandenburg Gate, Memorial to the Murdered                                            |                                                                          |
|               |               | Jews of Europe and the site of Hitler's Bunker.                                       |                                                                          |
|               | 11:00 - 12:00 | Free time for lunch at Potsdamer Platz.                                               |                                                                          |
| <del></del> ж | 12:00 - 13:30 | After lunch we head to the site of the T4                                             |                                                                          |
| DAY PLAN      | 12.00 - 15.50 | program and down Stauffenberg Str to the                                              |                                                                          |
|               |               | former Nazi War Ministry which is now a                                               |                                                                          |
|               |               | museum dedicated to resistance fighters.                                              |                                                                          |
|               | 13:30 - 15:15 | The tour continues by going briefly into West                                         |                                                                          |
|               |               | Berlin to see a bombed out church called the                                          |                                                                          |
|               |               | Kaiser Wilhelm Memorial church. From here                                             |                                                                          |
|               |               | we move on to the HQ of the SS and Gestapo<br>before heading over to the book burning |                                                                          |
|               |               | square. The final stop is at the former Tomb                                          |                                                                          |
|               |               | of the Unknown Soldier which now houses a                                             |                                                                          |
|               |               | sculpture by Käthe Kollwitz.                                                          |                                                                          |
|               | 15:15 - 15:30 | Return to the meeting point to catch your                                             |                                                                          |
|               |               | transfer back to Rostock.                                                             |                                                                          |
|               | 15:30 - 18:30 | A 2.5-3h bus transfer back, return to the ship                                        |                                                                          |
|               |               | 12 hrs after the start of the tour.                                                   |                                                                          |