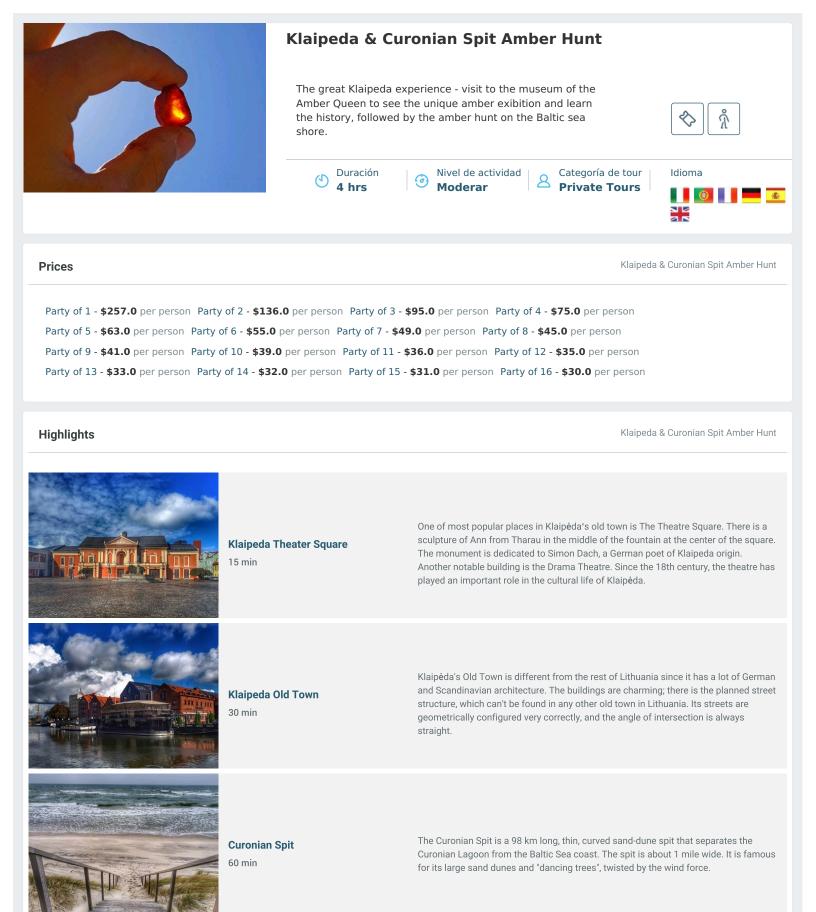

## **Detailed Program**

Klaipeda & Curonian Spit Amber Hunt

|          | 08:45 - 09:00 | Meet your guide outside the main port gate.                                                                                                             |                                                                                                                                                       |
|----------|---------------|---------------------------------------------------------------------------------------------------------------------------------------------------------|-------------------------------------------------------------------------------------------------------------------------------------------------------|
|          | 09:00 - 10:00 | Walking tour through the old town of Klaipeda<br>with its unique planning. Photo stop at the                                                            | Attention! The specified tour start<br>time is the earliest available or an<br>example! Usually, all tours start 30<br>minutes after your ship docks. |
|          |               | Theater Square.                                                                                                                                         | Your tour start time will be adjusted accordingly after you                                                                                           |
|          | 10:00 - 10:30 | Tour of the Amber queen museum and shop.                                                                                                                | book. If you have questions, please<br>talk to our Shore Excursion<br>Specialist to find out the exact tour                                           |
| <u> </u> | 10:30 - 11:15 | Walk to the ferry and travel to the Curonian                                                                                                            | start time for your ship.                                                                                                                             |
| DAY PLAN |               | Spit. Please note that on rare occasions the<br>ferry may not operate due to bad weather<br>conditions. We'll do the extended Klaipeda<br>walk instead. |                                                                                                                                                       |
|          | 11:15 - 12:20 | Hike down the Baltic sea shore looking for amber.                                                                                                       |                                                                                                                                                       |
|          | 12:20 - 13:00 | Return by ferry to Klaipeda. Finish the tour.                                                                                                           |                                                                                                                                                       |