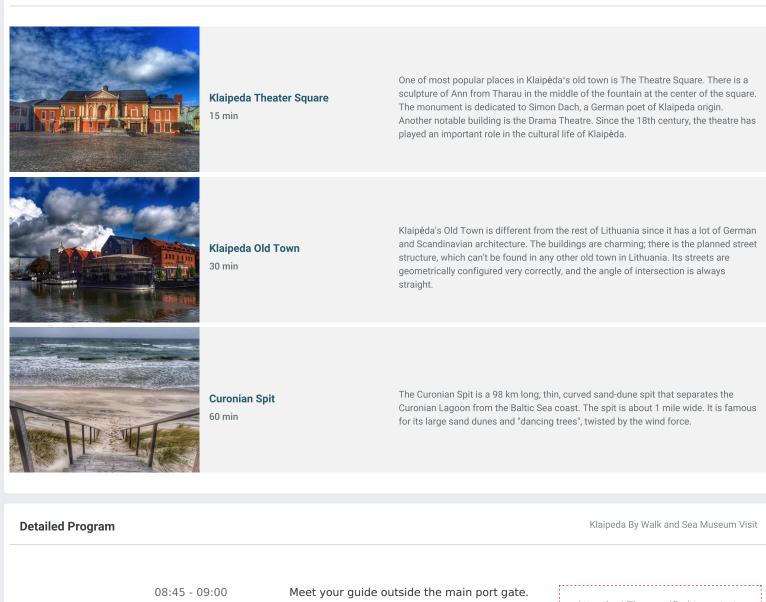

## Highlights

Klaipeda By Walk and Sea Museum Visit

|               | 08:45 - 09:00 | Meet your guide outside the main port gate.                                                                                                                                                                                |                                                                                                                                                                                                                         |
|---------------|---------------|----------------------------------------------------------------------------------------------------------------------------------------------------------------------------------------------------------------------------|-------------------------------------------------------------------------------------------------------------------------------------------------------------------------------------------------------------------------|
|               | 09:00 - 10:00 | Walking tour through the old town of Klaipeda<br>with its unique planning. Photo stop at the<br>Theater Square.                                                                                                            | Attention! The specified tour start<br>time is the earliest available or an<br>example! Usually, all tours start 30<br>minutes after your ship docks.<br>Your tour start time will be<br>adjusted accordingly after you |
| ☆<br>DAY PLAN | 10:00 - 10:45 | Walk to the ferry and travel to Curonian Spit.<br>Walk to the Sea museum. Please note that on<br>rare occasion the ferry may not operate due<br>to bad weather conditions. We'll do the<br>extended Klaipeda walk instead. | book. If you have questions, please<br>talk to our Shore Excursion<br>Specialist to find out the exact tour<br>start time for your ship.                                                                                |
|               | 10:45 - 12:00 | Guided tour of Lithuanian Sea Museum.                                                                                                                                                                                      |                                                                                                                                                                                                                         |
|               | 12:00 - 13:00 | Walk along the Baltic sea shore and return ferry to Klaipeda.                                                                                                                                                              |                                                                                                                                                                                                                         |
|               | 13:00 - 13:05 | Finish the tour at the ferry pier. Free time to explore Klaipeda by yourself.                                                                                                                                              |                                                                                                                                                                                                                         |