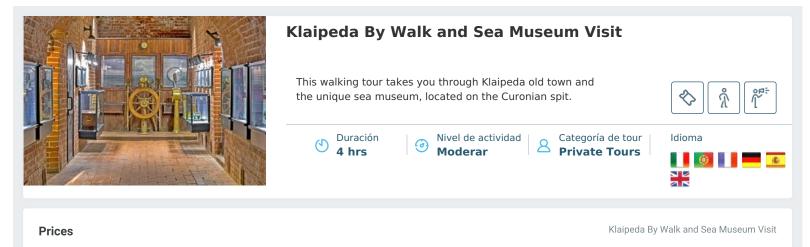

## Highlights

Klaipeda By Walk and Sea Museum Visit

|               | 08:45 - 09:00 | Meet your guide outside the main port gate.                                                                                                                                                                                |                                                                                                                                                                                                                         |
|---------------|---------------|----------------------------------------------------------------------------------------------------------------------------------------------------------------------------------------------------------------------------|-------------------------------------------------------------------------------------------------------------------------------------------------------------------------------------------------------------------------|
|               | 09:00 - 10:00 | Walking tour through the old town of Klaipeda<br>with its unique planning. Photo stop at the<br>Theater Square.                                                                                                            | Attention! The specified tour start<br>time is the earliest available or an<br>example! Usually, all tours start 30<br>minutes after your ship docks.<br>Your tour start time will be<br>adjusted accordingly after you |
| ☆<br>DAY PLAN | 10:00 - 10:45 | Walk to the ferry and travel to Curonian Spit.<br>Walk to the Sea museum. Please note that on<br>rare occasion the ferry may not operate due<br>to bad weather conditions. We'll do the<br>extended Klaipeda walk instead. | book. If you have questions, please<br>talk to our Shore Excursion<br>Specialist to find out the exact tour<br>start time for your ship.                                                                                |
|               | 10:45 - 12:00 | Guided tour of Lithuanian Sea Museum.                                                                                                                                                                                      |                                                                                                                                                                                                                         |
|               | 12:00 - 13:00 | Walk along the Baltic sea shore and return ferry to Klaipeda.                                                                                                                                                              |                                                                                                                                                                                                                         |
|               | 13:00 - 13:05 | Finish the tour at the ferry pier. Free time to explore Klaipeda by yourself.                                                                                                                                              |                                                                                                                                                                                                                         |