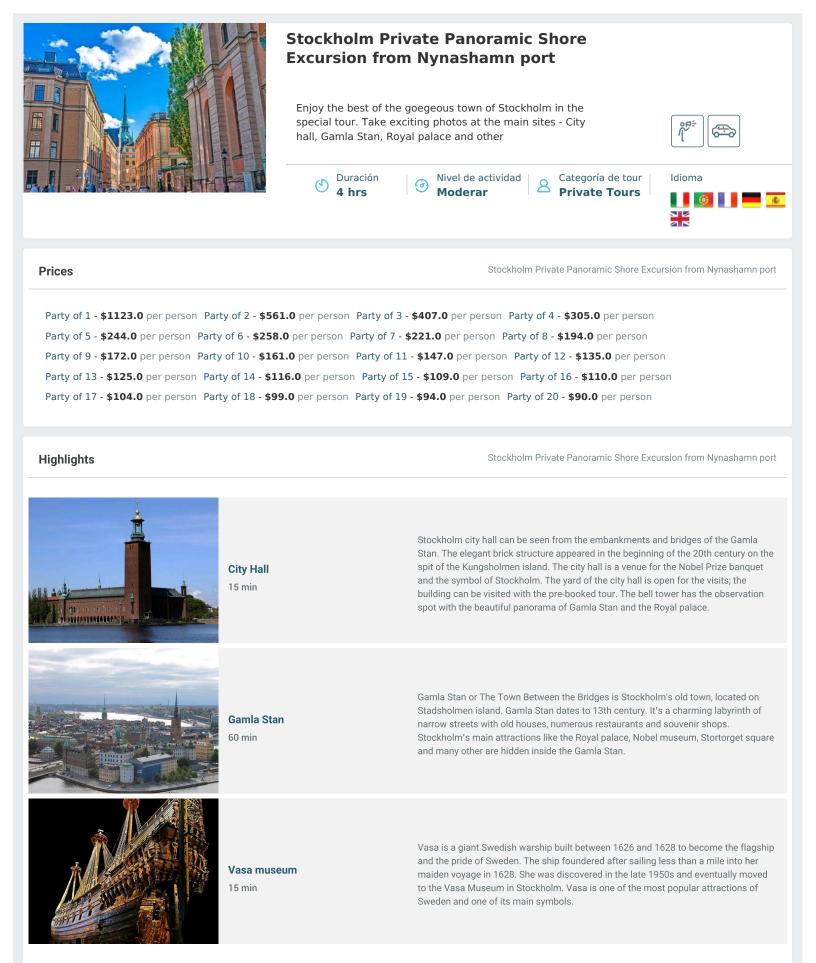

**Detailed Program** 

Stockholm Private Panoramic Shore Excursion from Nynashamn port

| ☆<br>DAY PLAN | 08:45 - 09:00 | Meet your guide and driver outside the main port gate.                                   | Attention! The specified tour start<br>time is the earliest available or an<br>example! Usually, all tours start 30<br>minutes after your ship docks.<br>Your tour start time will be<br>adjusted accordingly after you<br>book. If you have questions, please<br>talk to our Shore Excursion<br>Specialist to find out the exact tour<br>start time for your ship. |
|---------------|---------------|------------------------------------------------------------------------------------------|---------------------------------------------------------------------------------------------------------------------------------------------------------------------------------------------------------------------------------------------------------------------------------------------------------------------------------------------------------------------|
|               | 09:00 - 10:00 | Transfer to Stockholm.                                                                   |                                                                                                                                                                                                                                                                                                                                                                     |
|               | 10:00 - 11:00 | Panoramic drive of Stockholm city with multiple photo stops.                             |                                                                                                                                                                                                                                                                                                                                                                     |
|               | 11:00 - 12:00 | Walking tour of legendary Gamla Stan (Old<br>Town) of Stockholm. Free time for shopping. |                                                                                                                                                                                                                                                                                                                                                                     |
|               | 12:00 - 13:00 | Return transfer to Nynashamn port.                                                       |                                                                                                                                                                                                                                                                                                                                                                     |

## 

- Private professional tour guide (4,5 hrs)
- Private tourist-class vehicle (4,5 hrs)
- Stockholm panoramic tour
- Stockholm Old Town walking tour
- Photo stop at panoramic viewpoint of Stockholm archipelago
- Meals / snacks
- Drinks / coffee breakOther admissions / donations
- Tips / Gratuity