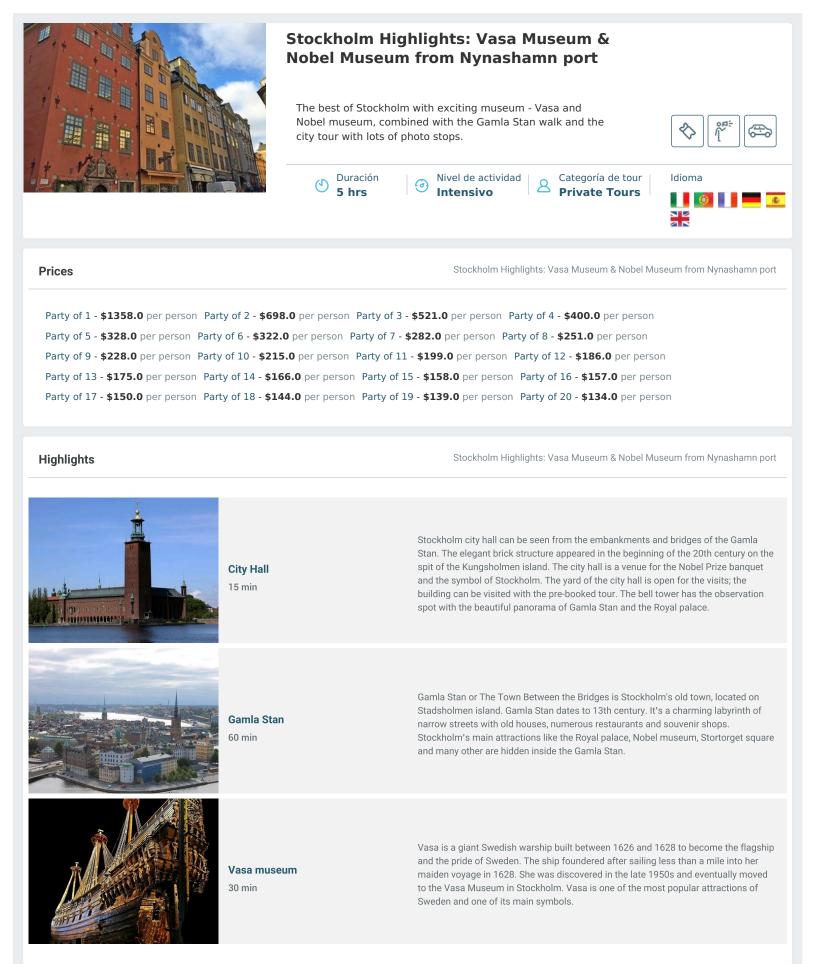

**Detailed Program** 

Stockholm Highlights: Vasa Museum & Nobel Museum from Nynashamn port

|               | 08:45 - 09:00 | Transfer to Stockholm.                                 | Attention! The specified tour start<br>time is the earliest available or an<br>example! Usually, all tours start 30                      |
|---------------|---------------|--------------------------------------------------------|------------------------------------------------------------------------------------------------------------------------------------------|
|               | 09:00 - 10:00 | Transfer to Stockholm.                                 |                                                                                                                                          |
|