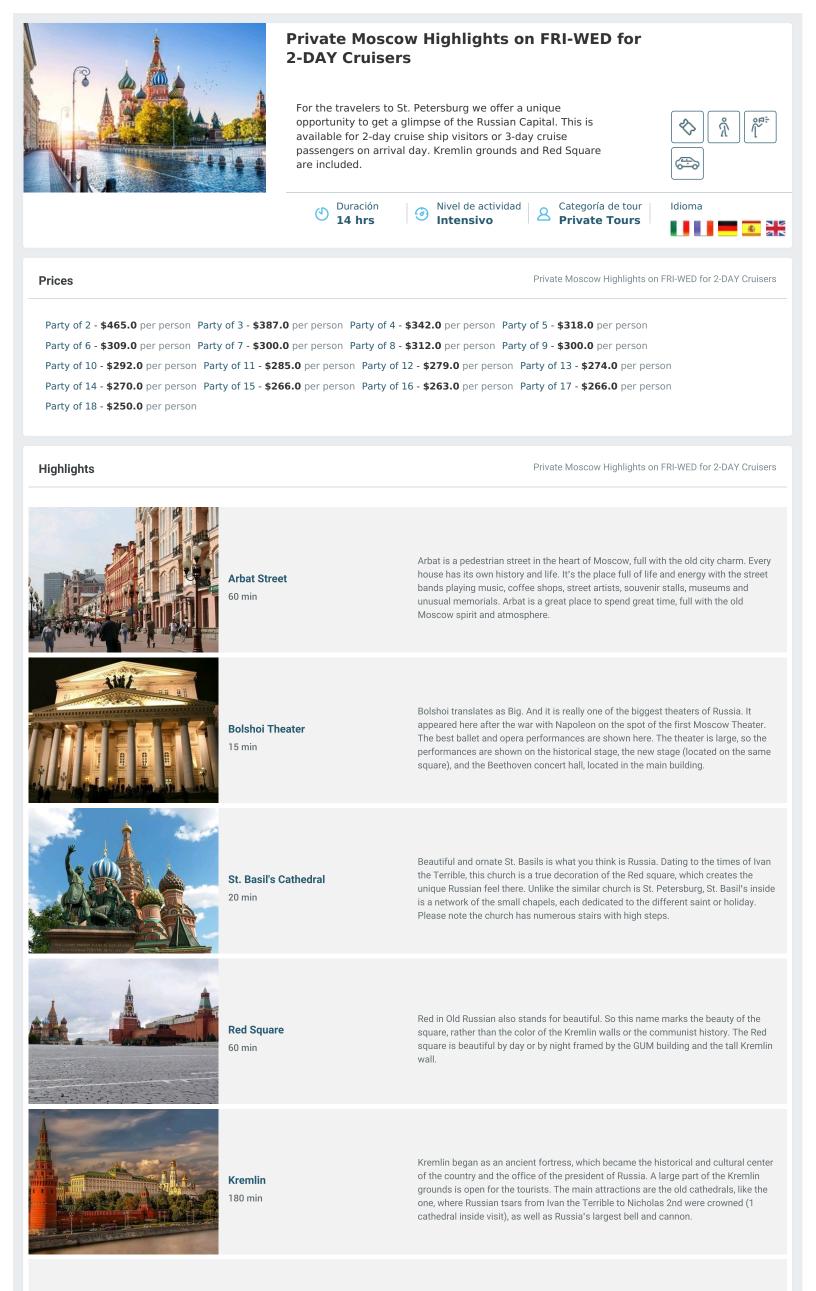

Moscow Metro

45 min

Build deep into the ground, Moscow metro is richly decorated with marble and mosaics, looking as the real palaces under the ground. The first stations date back to 1935.Each station is different and each is a piece of art, yet used daily by millions of people as a part of city complex transport network.