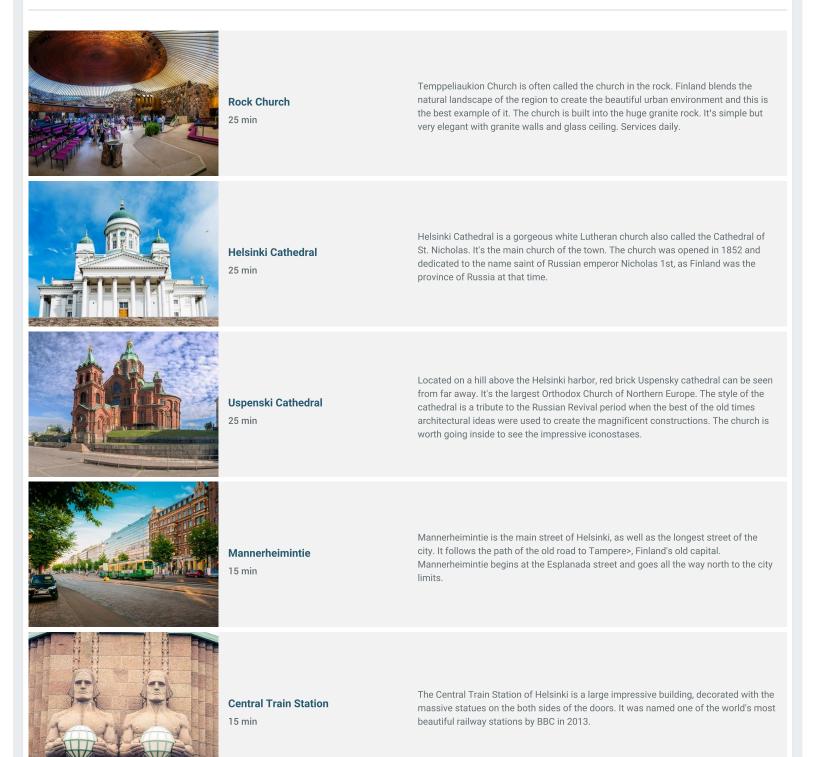

## Highlights

Helsinki Private Walking Shore Excursion

Market Square

30 min

Market square in the center of Helsinki is the most exciting place of the city. It's located on the seashore next to the ferry. You can find everything there. All sorts of season fruit and berries, mushrooms, smoked fish, flowers, souvenirs, traditional clothing, furs, leather, name it. One can spend hours digging through the carved bone statuettes or enjoying the beer with fresh grilled salmon.