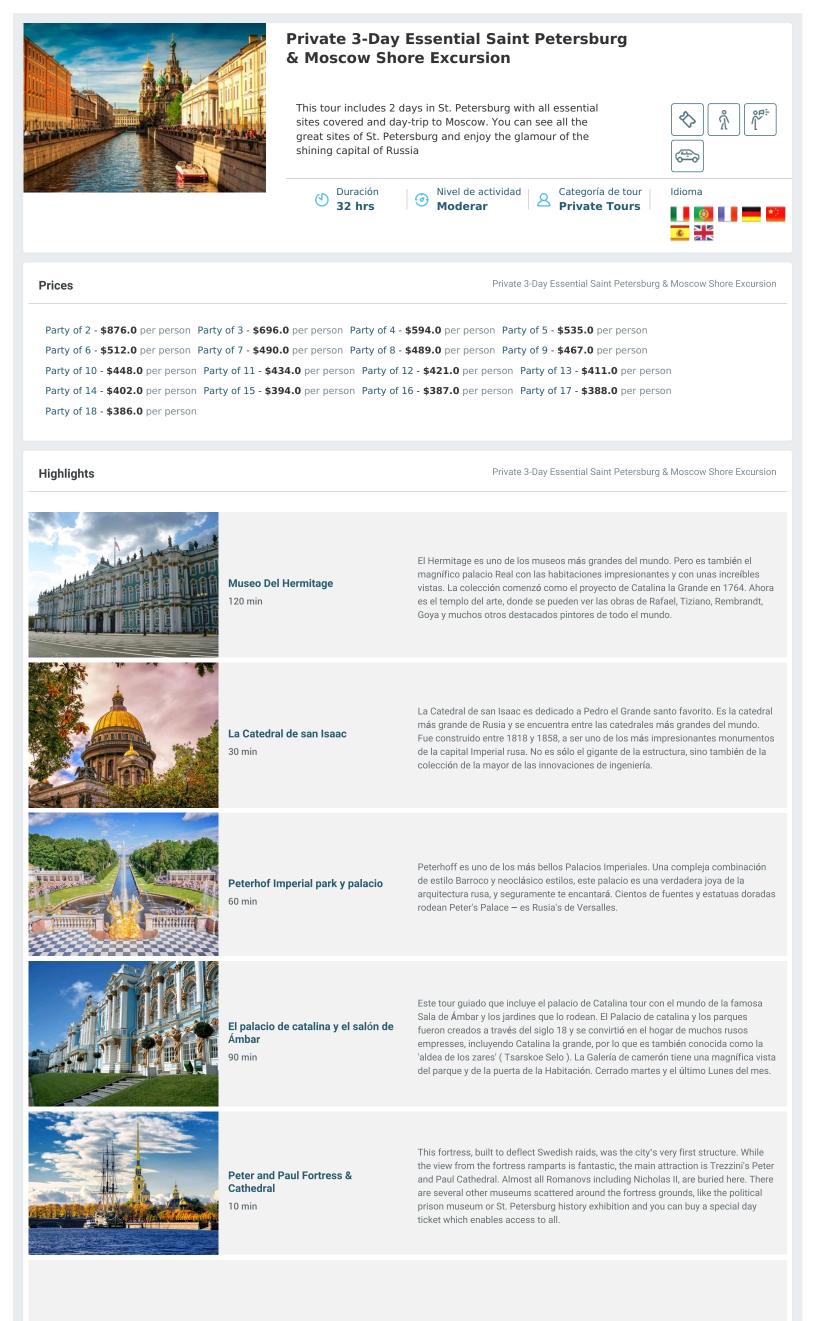

**Church on the Spilled Blood** 30 min The symbol of Saint Petersburg - onion-domed cathedral that stands out from the neo-classical surroundings of the city-center. The church is decorated with lots of mosaics inside and outside, the domes are covered with colorful enamels. The church was built on the very place where Tsar Alexander II was mortally wounded in 1881.

## **Detailed Program**

Private 3-Day Essential Saint Petersburg & Moscow Shore Excursion

## Info

Private 3-Day Essential Saint Petersburg & Moscow Shore Excursion

| INCLUIDO EN EL TOUR                                                                                         | (>)<br>NO INCLUIDO EN EL TOUR |                                |
|----------------------------------------------------------------------------------