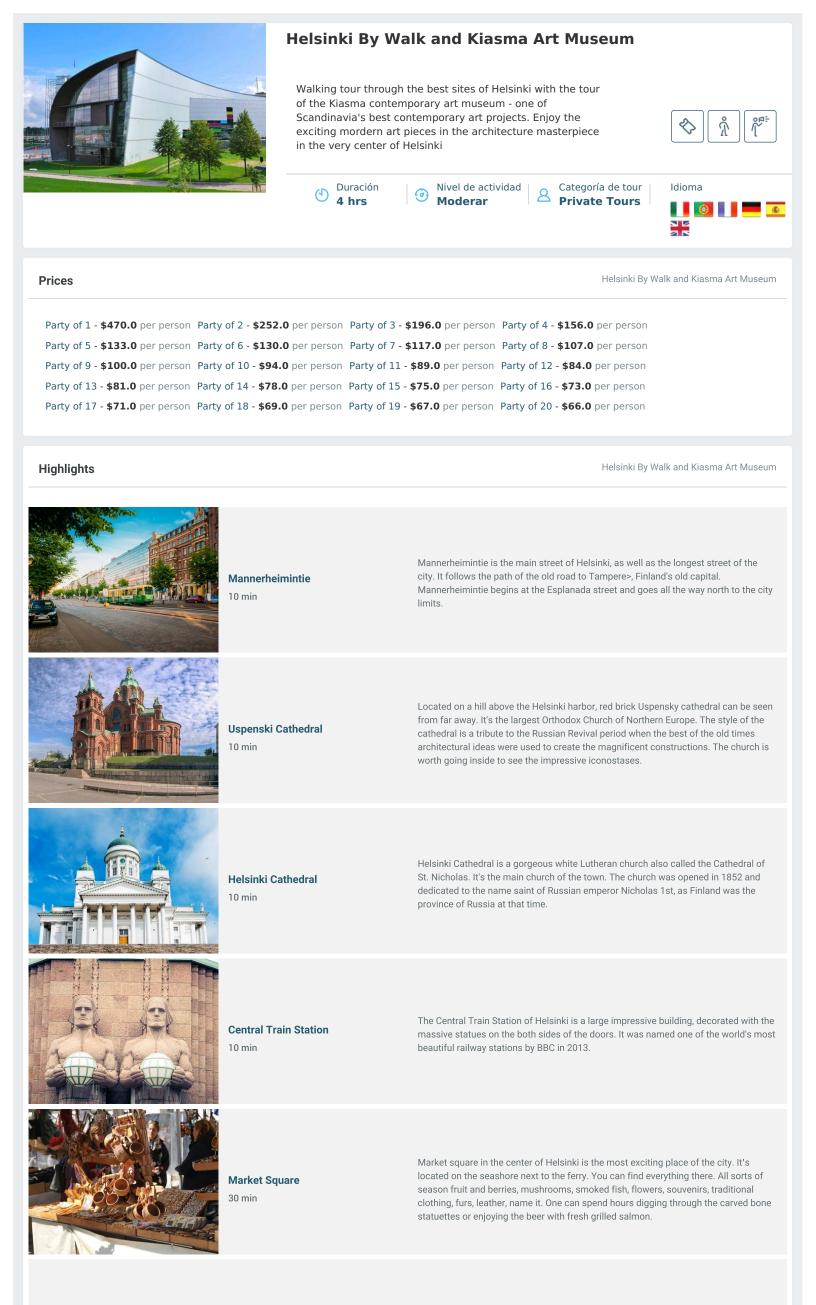

Kiasma Contemporary Art Museum 60 min Kiasma is a large museum of the contemporary art, one of the most popular museums of the city. The large contemporary building mirrors into the surrounding landscape. Kiasma park is a favorite place for the locals to enjoy the afternoon outdoors.