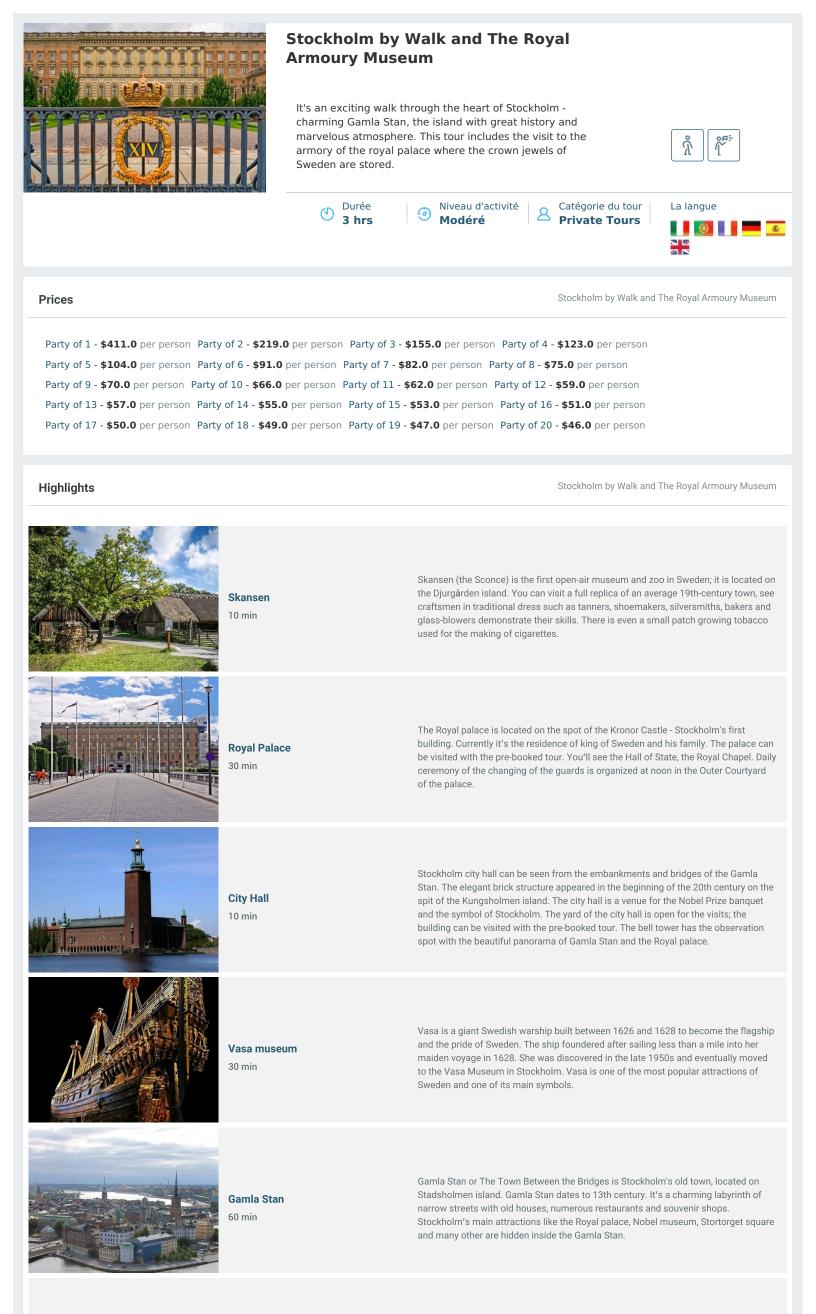

## **Detailed Program**

Stockholm by Walk and The Royal Armoury Museum

| ☆<br><b>DAY PLAN</b> | 08:45 - 09:00 | Meet your guide outside the main port gate.                                                                      | Attention! The specified tour start<br>time is the earliest available or an<br>example! Usually, all tours start 30<br>minutes after your ship docks.<br>Your tour start time will be<br>adjusted accordingly after you<br>book. If you have questions, please<br>talk to our Shore Excursion |
|----------------------|---------------|------------------------------------------------------------------------------------------------------------------|-----------------------------------------------------------------------------------------------------------------------------------------------------------------------------------------------------------------------------------------------------------------------------------------------|
|                      | 09:00 - 10:30 | Take the public transport to Gamla Stan.<br>Enjoy the unique panoramic walk around the<br>old city of Stockholm. |                                                                                                                                                                                                                                                                                               |
|                      | 10:30 - 11:00 | Tour of the Royal Armoury.                                                                                       |                                                                                                                                                                                                                                                                                               |
|                      | 11:00 - 12:00 | Old Town Walking tour continues.                                                                                 | Specialist to find out the exact tou start time for your ship.                                                                                                                                                                                                                                |
|                      | 12:00 - 12:05 | Finish the tour in the city, time to explore<br>Stockholm on your own.                                           |                                                                                                                                                                                                                                                                                               |

Info

Stockholm by Walk and The Royal Armoury Museum

| $\bigtriangledown$                                                                                                                    | $\otimes$                                                                                         | $\triangle$                                                                                                                                                                                                                                                                                                |
|---------------------------------------------------------------------------------------------------------------------------------------|---------------------------------------------------------------------------------------------------|------------------------------------------------------------------------------------------------------------------------------------------------------------------------------------------------------------------------------------------------------------------------------------------------------------|
| INCLUS DANS LE TOUR                                                                                                                   | NON INCLUS DANS LE TOUR                                                                           | INFORMATION IMPORTANTE                                                                                                                                                                                                                                                                                     |
| <ul><li>Private professional tour guide (3 hrs)</li><li>Public transport day pass</li><li>Visit to the Royal Armoury Museum</li></ul> | <ul> <li>Meals / snacks</li> <li>Drinks / coffee break</li> <li>Admissions / donations</li> </ul> | IMPORTANT: <b>NO refunds for late</b><br><b>passengers</b> or for those who don't read their<br><u>Stockholm Meeting Instructions</u> and have<br>been waiting at the wrong location.                                                                                                                      |
| • Stockholm Old Town (Gamla Stan Islane)<br>walking tour                                                                              | • Tips / Gratuity                                                                                 | Please note, a surcharge of 30% applies to all<br>public holidays. This additional charge is<br>added to the total group price given in the<br>booking form.<br>Public holidays in 2020: 01.01, 06.01, 10.04,<br>12.04, 13.04, 01.05, 21.05, 31.05, 06.06,<br>19.06, 20.06, 01.11, 24.12, 25.12, 26.12 and |