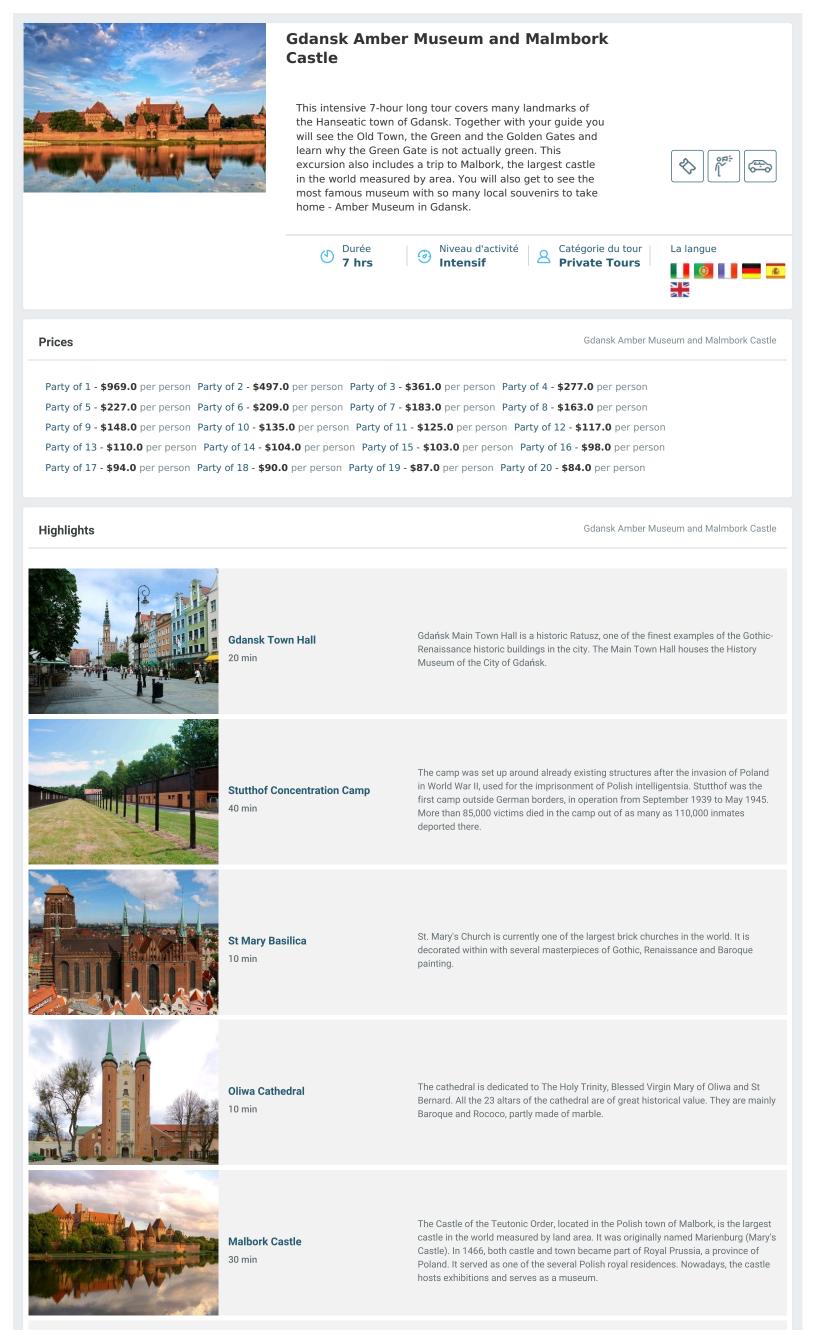

**Detailed Program** 

Gdansk Amber Museum and Malmbork Castle

| ☆<br>DAY PLAN | 07:45 - 08:00 | Meet your guide and driver outside the main port gate. | Attention! The specified tour start<br>time is the earliest available or an<br>example! Usually, all tours start 30<br>minutes after your ship docks.<br>Your tour start time will be<br>adjusted accordingly after you<br>book. If you have questions, please<br>talk to our Shore Excursion<br>Specialist to find out the exact tour<br>start time for your ship. |
|---------------|---------------|--------------------------------------------------------|---------------------------------------------------------------------------------------------------------------------------------------------------------------------------------------------------------------------------------------------------------------------------------------------------------------------------------------------------------------------|
|               | 08:00 - 09:30 | Drive to Malmbork.                                     |                                                                                                                                                                                                                                                                                                                                                                     |
|               | 09:30 - 10:45 | Tour of Malmbork Castle and grounds.                   |                                                                                                                                                                                                                                                                                                                                                                     |
|               | 10:45 - 11:45 | Drive to Gdansk.                                       |                                                                                                                                                                                                                                                                                                                                                                     |
|               | 11:45 - 12:45 | Free time for lunch.                                   |                                                                                                                                                                                                                                                                                                                                                                     |
|               | 12:45 - 14:00 | Old Town Walking Tour.                                 |                                                                                                                                                                                                                                                                                                                                                                     |
|               | 14:00 - 15:00 | Return to ship in Gdynia.                              |                                                                                                                                                                                                                                                                                                                                                                     |