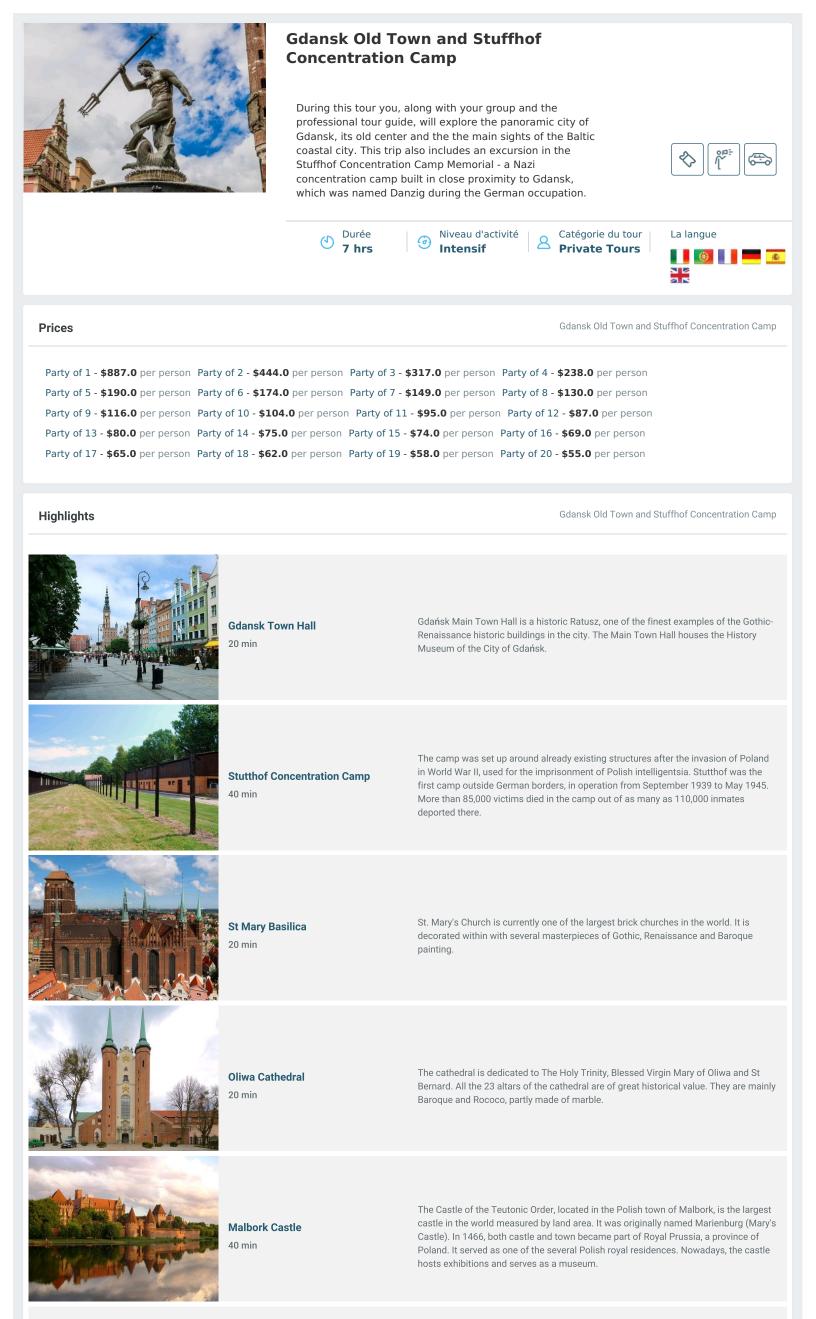

**Old Town** 30 min Old Town in Gdańsk is located north of the modern city center. There are lots of exciting structures there, including: Gdańsk Granaries, Gdańsk Mills, Gdańsk Town Hall, Monument of King Sobieski, Polish Post, Preachers' House.