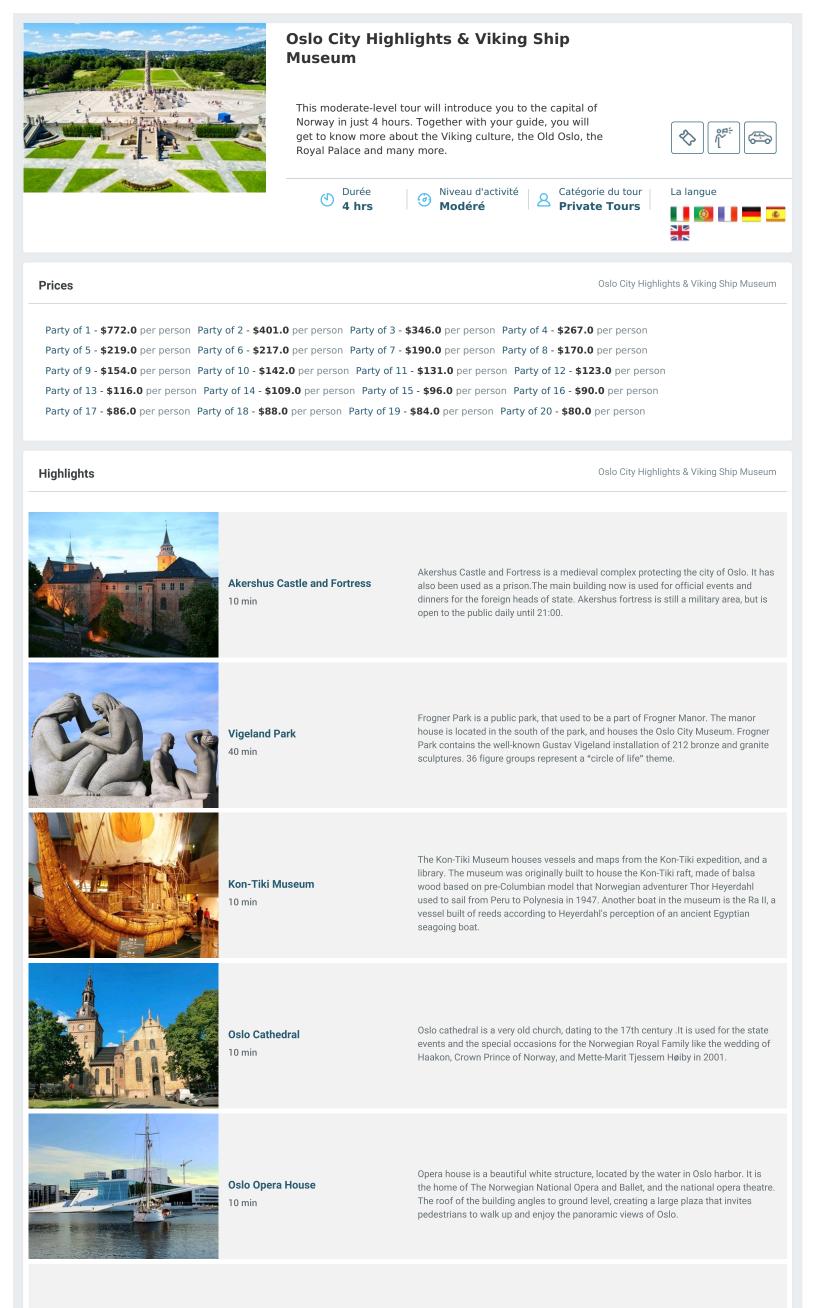

Viking Ship Museum 30 min The Viking Ship Museum houses archaeological finds from different areas of Scandinavia. The main attractions are the Oseberg ship, Gokstad ship and Tune ship. Additionally, the Viking Age display includes sledges, beds, a horse cart, wood carving, tent components, buckets and other grave goods.