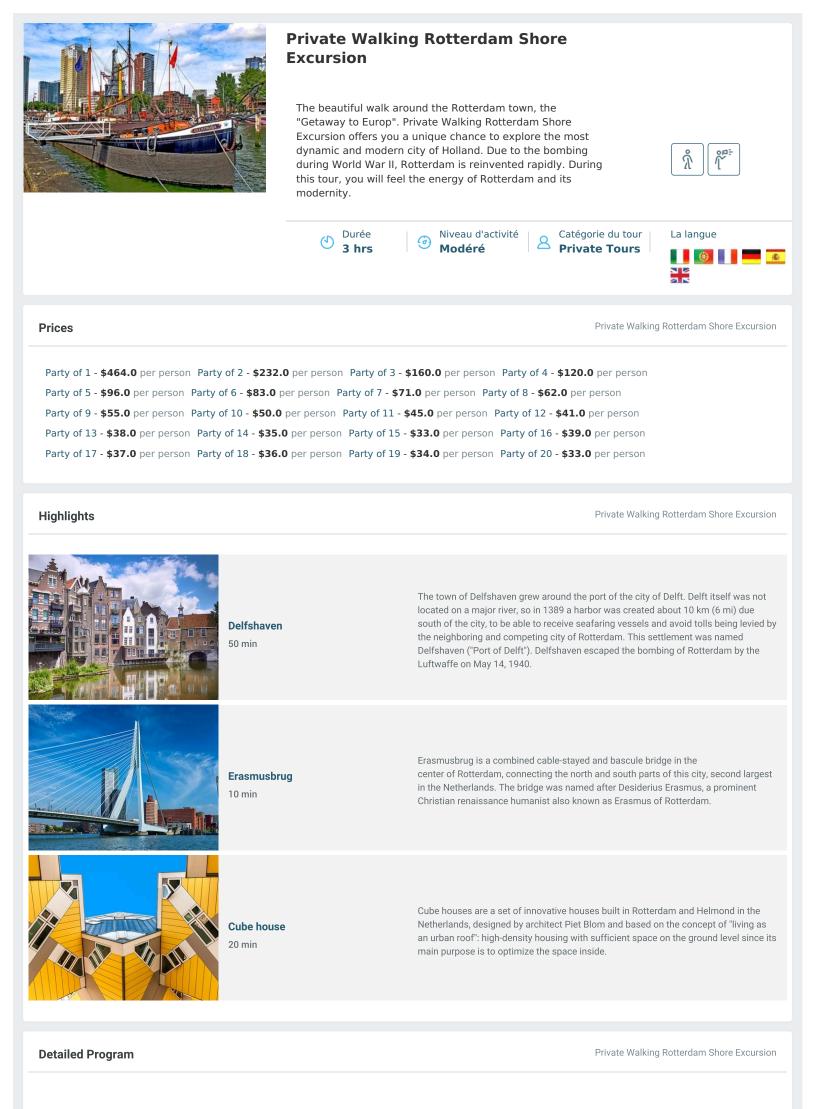

|          | 08:45 - 09:00 | Meet your guide outside the main port gate.                            | Attention! The specified tour start                                                                                                            |
|----------|---------------|------------------------------------------------------------------------|------------------------------------------------------------------------------------------------------------------------------------------------|
| ×        | 09:00 - 12:00 | Enjoy the walking tour through the most exciting sites of Rotterdam.   | time is the earliest available or an<br>example! Usually, all tours start 30<br>minutes after your ship docks.<br>Your tour start time will be |
| DAY PLAN | 12:00 - 12:05 | Finish the tour in the city,