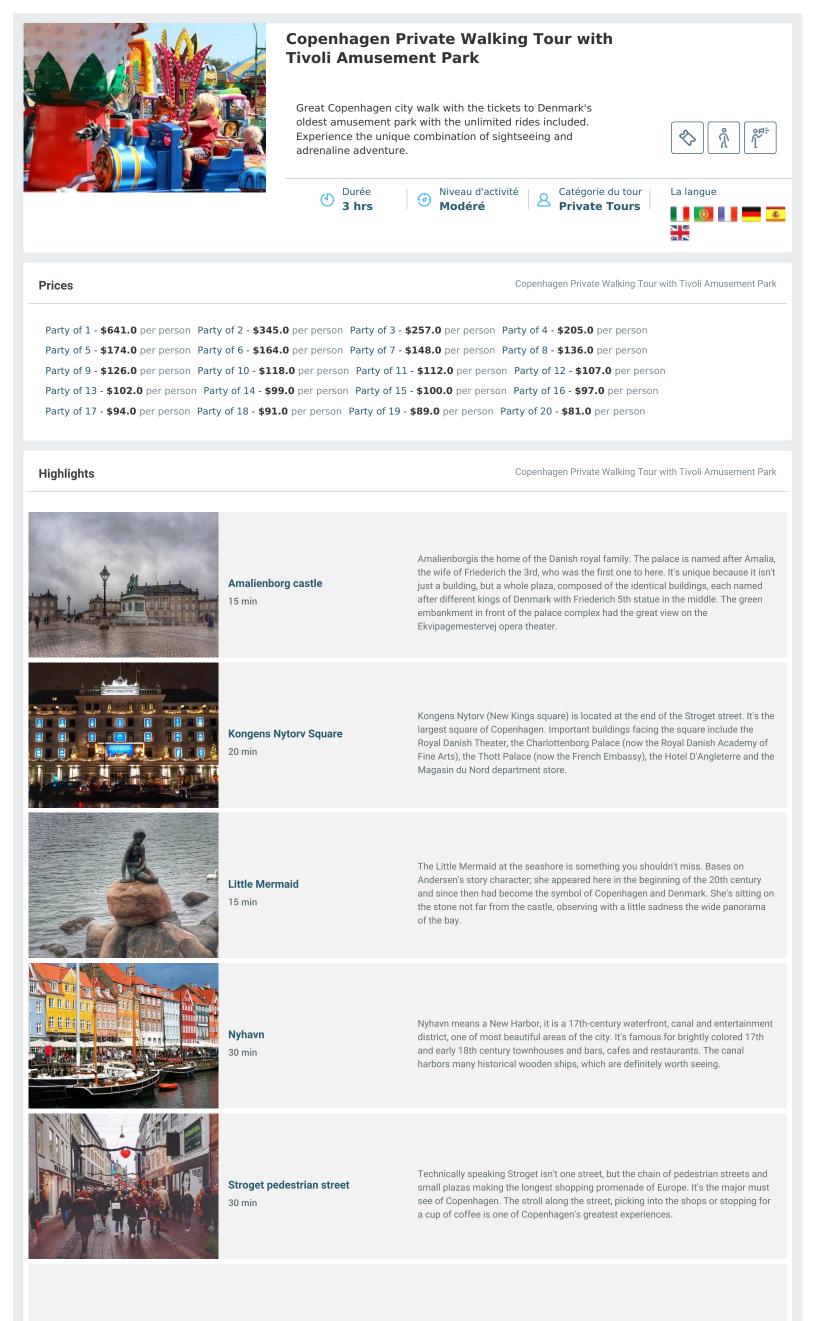

Copenhagen Private Walking Tour with Tivoli Amusement Park

| Info Copenhagen Private Walking Tour with Tivoli Amuseme |                     | ð | Amusement park. Free time to enjoy<br>and explore Copenhagen by yourse | Start time for your ship. |  |
|----------------------------------------------------------|---------------------|---|------------------------------------------------------------------------|---------------------------|--|
| •                                                        | INCLUS DANS LE TOUR |   | NON INCLUS DANS LE TOUR                                                | INFORMATION IMPORTANTE    |  |