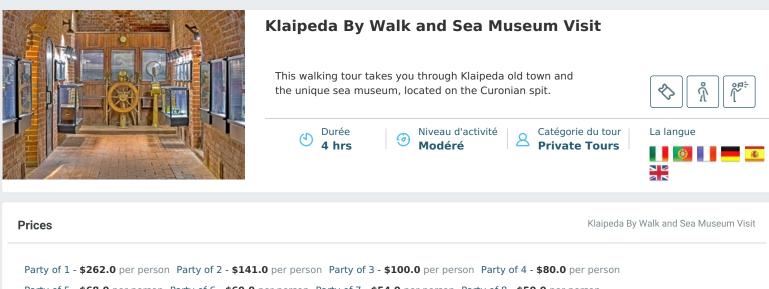

## Highlights

Klaipeda By Walk and Sea Museum Visit

|          | 08:45 - 09:00 | Meet your guide outside the main port gate.                                                                                                                                             |                                                                                                                                                                                                                         |
|----------|---------------|-----------------------------------------------------------------------------------------------------------------------------------------------------------------------------------------|-------------------------------------------------------------------------------------------------------------------------------------------------------------------------------------------------------------------------|
|          | 09:00 - 10:00 | Walking tour through the old town of Klaipeda<br>with its unique planning. Photo stop at the<br>Theater Square.                                                                         | Attention! The specified tour start<br>time is the earliest available or an<br>example! Usually, all tours start 30<br>minutes after your ship docks.<br>Your tour start time will be<br>adjusted accordingly after you |
| <u>*</u> | 10:00 - 10:45 | Walk to the ferry and travel to Curonian Spit.<br>Walk to the Sea museum. Please note that on<br>rare occasion the ferry may not operate due<br>to bad weather conditions. We'll do the | book. If you have questions, please<br>talk to our Shore Excursion<br>Specialist to find out the exact tour<br>start time for your ship.                                                                                |
| DAY PLAN |               | extended Klaipeda walk instead.                                                                                                                                                         |                                                                                                                                                                                                                         |
|          | 10:45 - 12:00 | Guided tour of Lithuanian Sea Museum.                                                                                                                                                   |                                                                                                                                                                                                                         |
|          | 12:00 - 13:00 | Walk along the Baltic sea shore and return ferry to Klaipeda.                                                                                                                           |                                                                                                                                                                                                                         |
|          | 13:00 - 13:05 | Finish the tour at the ferry pier. Free time to explore Klaipeda by yourself.                                                                                                           |                                                                                                                                                                                                                         |