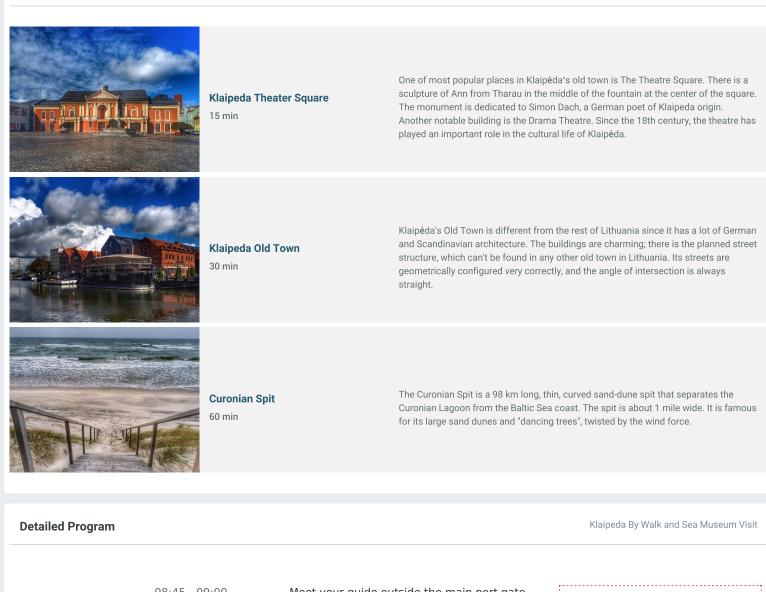

## Highlights

Klaipeda By Walk and Sea Museum Visit

|          | 08:45 - 09:00 | Meet your guide outside the main port gate.                                                                                                                                             |                                                                                                                                                                                                                         |
|----------|---------------|-----------------------------------------------------------------------------------------------------------------------------------------------------------------------------------------|-------------------------------------------------------------------------------------------------------------------------------------------------------------------------------------------------------------------------|
|          | 09:00 - 10:00 | Walking tour through the old town of Klaipeda<br>with its unique planning. Photo stop at the<br>Theater Square.                                                                         | Attention! The specified tour start<br>time is the earliest available or an<br>example! Usually, all tours start 30<br>minutes after your ship docks.<br>Your tour start time will be<br>adjusted accordingly after you |
| <u>*</u> | 10:00 - 10:45 | Walk to the ferry and travel to Curonian Spit.<br>Walk to the Sea museum. Please note that on<br>rare occasion the ferry may not operate due<br>to bad weather conditions. We'll do the | book. If you have questions, please<br>talk to our Shore Excursion<br>Specialist to find out the exact tour<br>start time for your ship.                                                                                |
| DAY PLAN |               | extended Klaipeda walk instead.                                                                                                                                                         |                                                                                                                                                                                                                         |
|          | 10:45 - 12:00 | Guided tour of Lithuanian Sea Museum.                                                                                                                                                   |                                                                                                                                                                                                                         |
|          | 12:00 - 13:00 | Walk along the Baltic sea shore and return ferry to Klaipeda.                                                                                                                           |                                                                                                                                                                                                                         |
|          | 13:00 - 13:05 | Finish the tour at the ferry pier. Free time to explore Klaipeda by yourself.                                                                                                           |                                                                                                                                                                                                                         |