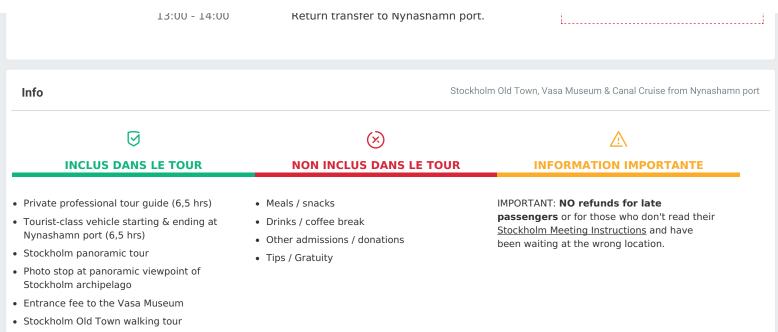

|                                                                                                        |                                                                                           | Canal Cruise                                                                                             | Stockholm Old Town, Vasa Museum & Canal Cruise from Nynashamn port                                                                                                                                                                    |                                                                                                                                                                                                                                                                                                              |  |
|--------------------------------------------------------------------------------------------------------|-------------------------------------------------------------------------------------------|----------------------------------------------------------------------------------------------------------|---------------------------------------------------------------------------------------------------------------------------------------------------------------------------------------------------------------------------------------|--------------------------------------------------------------------------------------------------------------------------------------------------------------------------------------------------------------------------------------------------------------------------------------------------------------|--|
|                                                                                                        |                                                                                           | Durée<br>6 hrs                                                                                           |                                                                                                                                                                                                                                       | Catégorie du tour La langue Private Tours                                                                                                                                                                                                                                                                    |  |
| Prices                                                                                                 |                                                                                           |                                                                                                          | Stockholm Old Town,                                                                                                                                                                                                                   | Vasa Museum & Canal Cruise from Nynashamn po                                                                                                                                                                                                                                                                 |  |
| Party of 5 - <b>\$392.0</b> per<br>Party of 9 - <b>\$260.0</b> per<br>Party of 13 - <b>\$202.0</b> per | r person Party of 6 - \$363<br>r person Party of 10 - \$24<br>er person Party of 14 - \$1 | <ul><li>8.0 per person Party of</li><li>15.0 per person Party o</li><li>.92.0 per person Party</li></ul> | f 3 - <b>\$618.0</b> per person Party of 4 -<br>7 - <b>\$319.0</b> per person Party of 8 -<br>f 11 - <b>\$228.0</b> per person Party of 1<br>of 15 - <b>\$193.0</b> per person Party of<br>of 19 - <b>\$165.0</b> per person Party of | <b>\$286.0</b> per person<br>2 - <b>\$214.0</b> per person<br>16 - <b>\$185.0</b> per person                                                                                                                                                                                                                 |  |
| Highlights                                                                                             |                                                                                           |                                                                                                          | Stockholm Old Town,                                                                                                                                                                                                                   | Vasa Museum & Canal Cruise from Nynashamn po                                                                                                                                                                                                                                                                 |  |
|                                                                                                        | City Hall<br>15 min                                                                       |                                                                                                          | Stan. The elegant brick structure a<br>spit of the Kungsholmen island. T<br>and the symbol of Stockholm. The<br>building can be visited with the pro                                                                                  | om the embankments and bridges of the Gamla<br>appeared in the beginning of the 20th century on th<br>he city hall is a venue for the Nobel Prize banquet<br>e yard of the city hall is open for the visits; the<br>e-booked tour. The bell tower has the observation<br>of Gamla Stan and the Royal palace. |  |
|                                                                                                        | Gamla Sta<br>60 min                                                                       | in                                                                                                       | Stadsholmen island. Gamla Stan o<br>narrow streets with old houses, nu                                                                                                                                                                | a the Bridges is Stockholm's old town, located on<br>dates to 13th century. It's a charming labyrinth of<br>umerous restaurants and souvenir shops.<br>the Royal palace, Nobel museum, Stortorget squar<br>the Gamla Stan.                                                                                   |  |
|                                                                                                        | Vasa mus<br>30 min                                                                        | eum                                                                                                      | and the pride of Sweden. The ship<br>maiden voyage in 1628. She was o                                                                                                                                                                 | built between 1626 and 1628 to become the flagsh<br>o foundered after sailing less than a mile into her<br>discovered in the late 1950s and eventually moved<br>n. Vasa is one of the most popular attractions of<br>rols.                                                                                   |  |
| Detailed Program                                                                                       | Stockholm Old Town, Vasa Museum & Canal Cruise from Nynashamn po                          |                                                                                                          |                                                                                                                                                                                                                                       |                                                                                                                                                                                                                                                                                                              |  |
|                                                                                                        | 07:45 - 08:00<br>08:00 - 09:00                                                            | Meet your guid<br>port gate.<br>Transfer to Sto                                                          | e and driver outside the main<br>ckholm.                                                                                                                                                                                              | Attention! The specified tour start<br>time is the earliest available or an<br>example! Usually, all tours start 30<br>minutes after your ship docks.<br>Your tour start time will be                                                                                                                        |  |
| ☆<br>DAY PLAN                                                                                          | 09:00 - 10:00                                                                             | Panoramic driv<br>multiple photo<br>Tour of the Vas                                                      |                                                                                                                                                                                                                                       | adjusted accordingly after you<br>book. If you have questions, please<br>talk to our Shore Excursion<br>Specialist to find out the exact tour<br>start time for your ship.                                                                                                                                   |  |