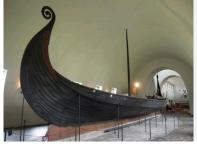

Viking Ship Museum 30 min The Viking Ship Museum houses archaeological finds from different areas of Scandinavia. The main attractions are the Oseberg ship, Gokstad ship and Tune ship. Additionally, the Viking Age display includes sledges, beds, a horse cart, wood carving, tent components, buckets and other grave goods.