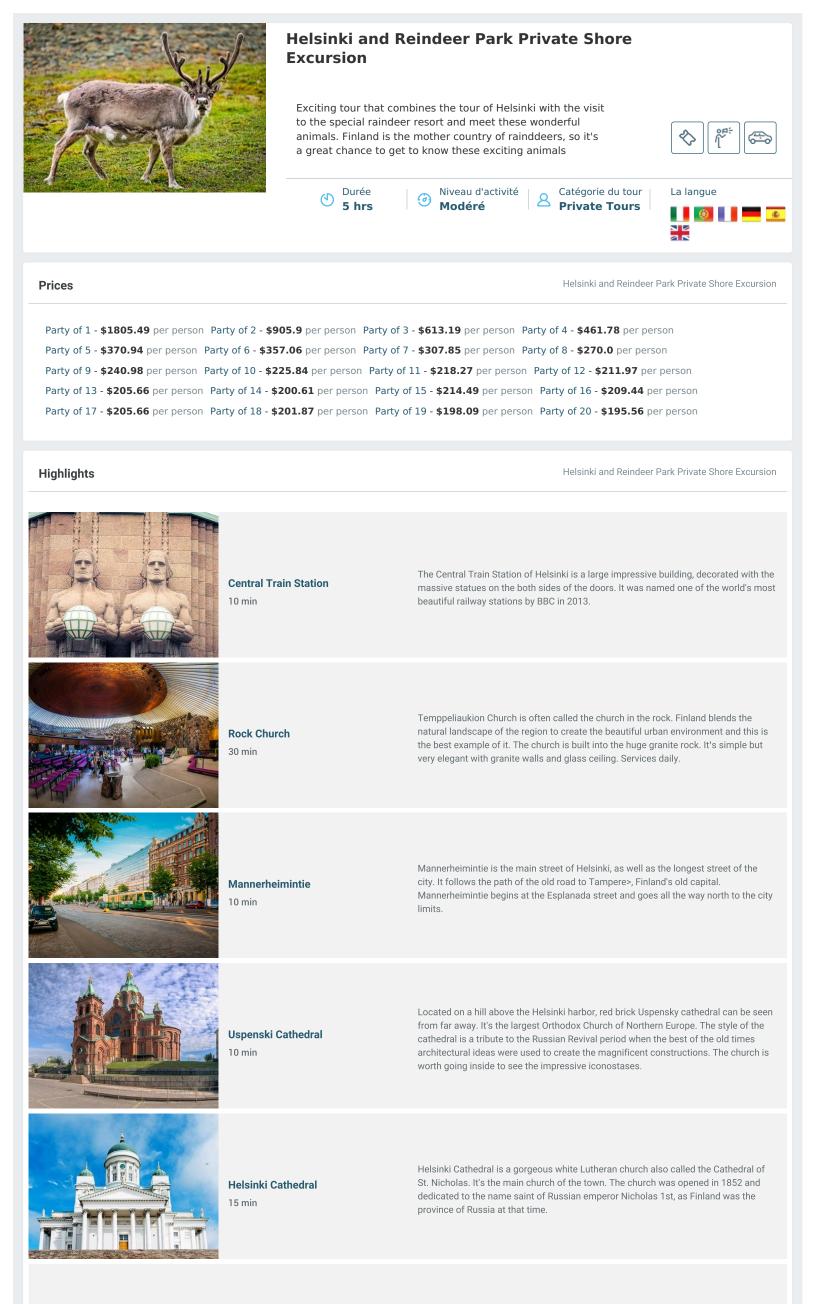

## **Detailed Program**

Helsinki and Reindeer Park Private Shore Excursion

|          | 08:45 - 09:00 | Meet your guide and driver outside the main port gate.                            | Attention! The specified tour start time is the earliest available or an                                                                 |
|----------|---------------|-----------------------------------------------------------------------------------|------------------------------------------------------------------------------------------------------------------------------------------|
|          | 09:00 - 09:45 | Scenic drive through picturesque Nuuksio<br>National Park to Reindeer Park.       | example! Usually, all tours start 30<br>minutes after your ship docks.<br>Your tour start time will be<br>adjusted accordingly after you |
| <b>*</b> | 09:45 - 10:45 | Visit and feeding the animals at Reindeer<br>Park with coffee break and shopping. | book. If you have questions, please<br>talk to our Shore Excursion<br>Specialist to find out the exact tour                              |
| DAY PLAN | 10:45 - 11:00 | Return drive to Helsinki.                                                         | start time for your ship.                                                                                                                |
|          | 11:00 - 13:40 | Helsinki panoramic sightseeing tour and visit to Rock Church.                     |                                                                                                                                          |
|          | 13:40 - 14:00 | Return to the port of Helsinki and board your ship.                               |                                                                                                                                          |