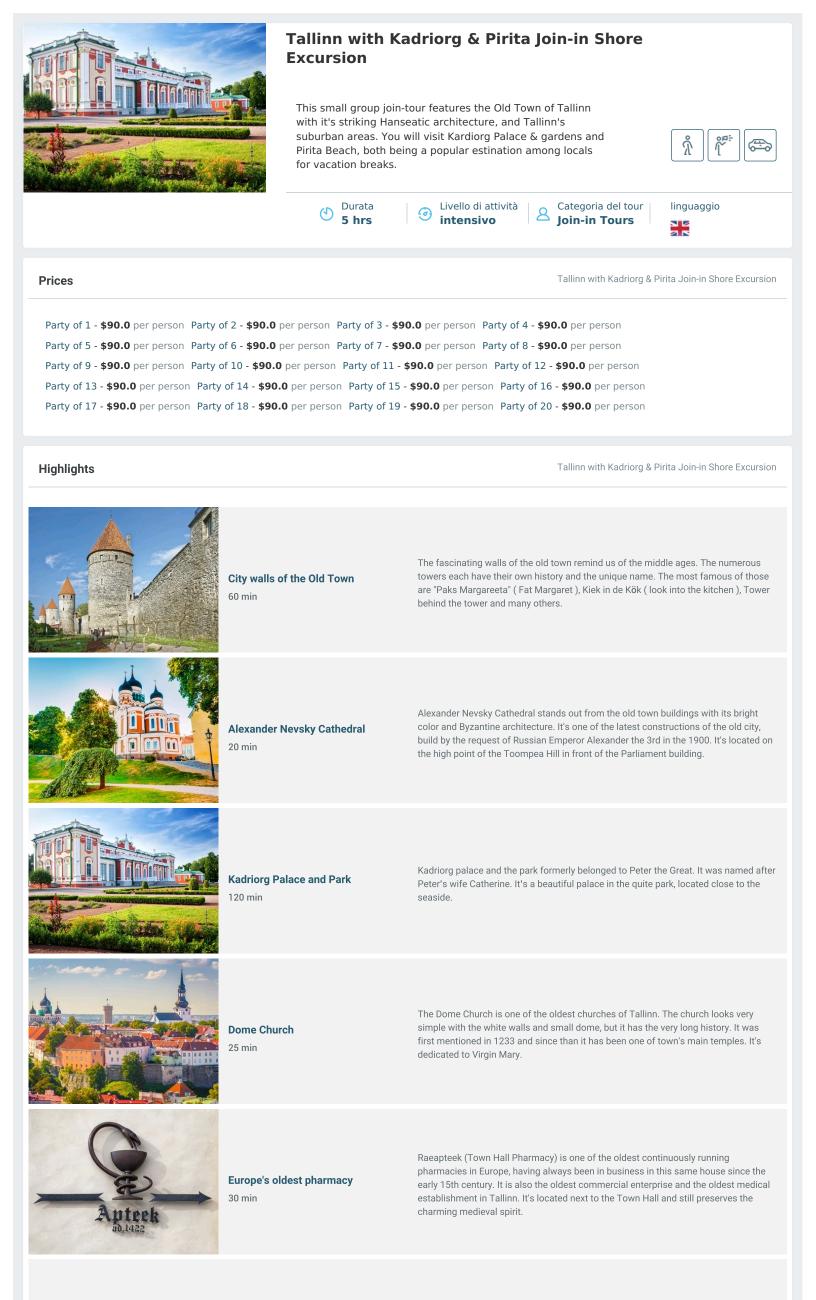

Saint Olaf's Church

The white tower of St. Olaf's church is the most recognizable landmark of Tallinn. The 123 meter high spire is still the highest structure in the town (except for the TV tower). It's the most popular observation spot of the city. The church is frequently used for the concerts.