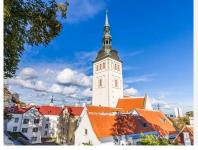

Saint Olaf's Church

The white tower of St. Olaf's church is the most recognizable landmark of Tallinn. The 123 meter high spire is still the highest structure in the town (except for the TV tower). It's the most popular observation spot of the city. The church is frequently used for the concerts.