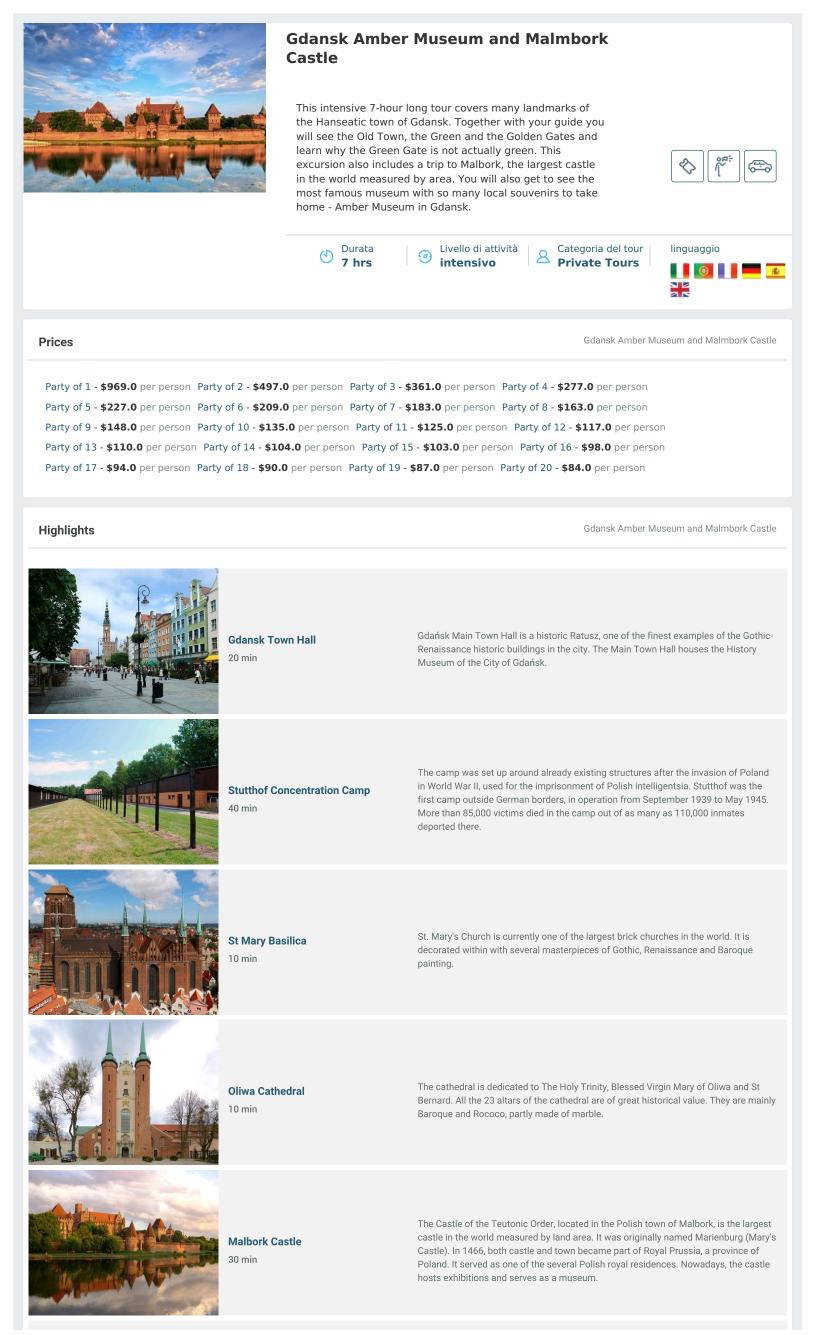

**Detailed Program** 

Gdansk Amber Museum and Malmbork Castle

| نې<br>DAY PLAN | 07:45 - 08:00 | Meet your guide and driver outside the main port gate. | Attention! The specified tour start<br>time is the earliest available or an<br>example! Usually, all tours start 30<br>minutes after your ship docks.<br>Your tour start time will be<br>adjusted accordingly after you<br>book. If you have questions, please<br>talk to our Shore Excursion<br>Specialist to find out the exact tour<br>start time for your ship. |
|----------------|---------------|--------------------------------------------------------|---------------------------------------------------------------------------------------------------------------------------------------------------------------------------------------------------------------------------------------------------------------------------------------------------------------------------------------------------------------------|
|                | 08:00 - 09:30 | Drive to Malmbork.                                     |                                                                                                                                                                                                                                                                                                                                                                     |
|                | 09:30 - 10:45 | Tour of Malmbork Castle and grounds.                   |                                                                                                                                                                                                                                                                                                                                                                     |
|                | 10:45 - 11:45 | Drive to Gdansk.                                       |                                                                                                                                                                                                                                                                                                                                                                     |
|                | 11:45 - 12:45 | Free time for lunch.                                   |                                                                                                                                                                                                                                                                                                                                                                     |
|                | 12:45 - 14:00 | Old Town Walking Tour.                                 |                                                                                                                                                                                                                                                                                                                                                                     |
|                | 14:00 - 15:00 | Return to ship in Gdynia.                              |                                                                                                                                                                                                                                                                                                                                                                     |