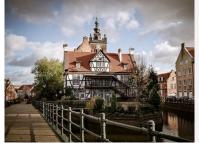

Old Town 30 min

Old Town in Gdańsk is located north of the modern city center. There are lots of exciting structures there, including: Gdańsk Granaries, Gdańsk Mills, Gdańsk Town Hall, Monument of King Sobieski, Polish Post, Preachers' House.